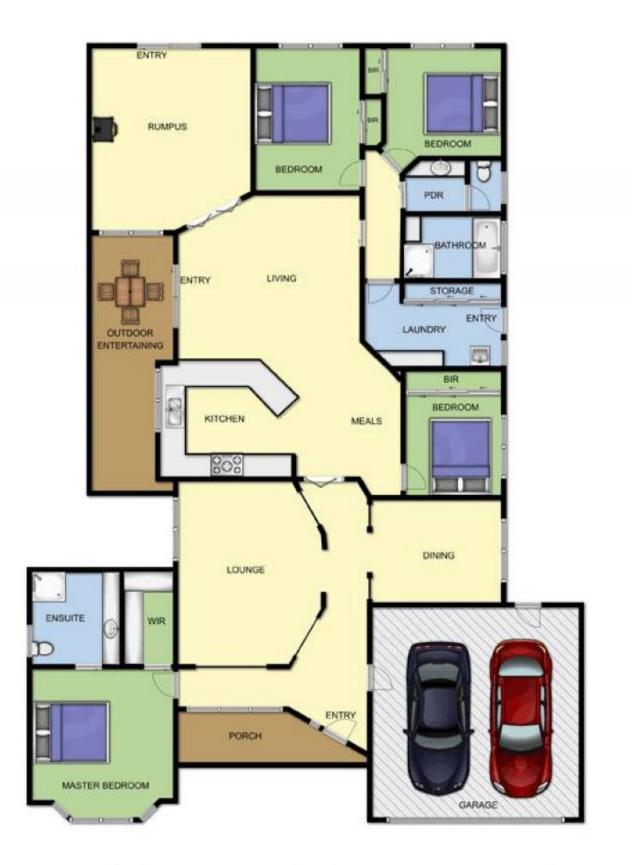

## Featuring:

Timeless federation design with masses of street appeal

Four well-proportioned bedrooms including a separately zoned master with en suite and walk-in robe, and built-in robes in the other bedrooms

Three distinct living zones comprising a formal lounge and dining room, casual family room plus a flexible rumpus room

## 4 🛤 2 🚔 2 🖨

Land Size : 701 sqm View : https://www.ypa.com.au/7392632

Ben Nutbean 0413 125 996

## **4 MAGGIE MEWS SAFETY BEACH**

This image is an artistic representation. It is the responsibility of all interested parties to verify all data depicted and omitted.