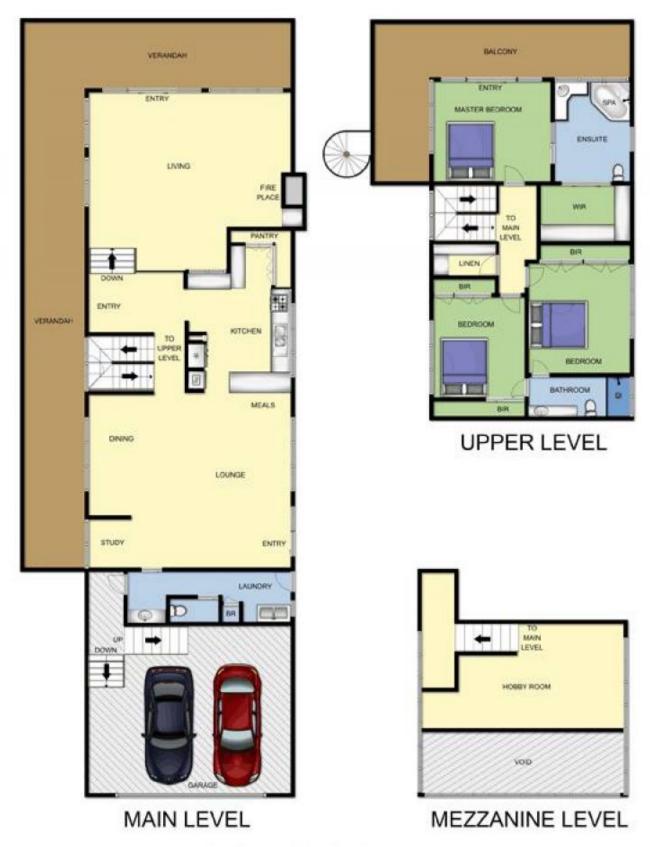

## 20 Higgins Court RYE VIC

The serenity of calming treetop vistas stretching across the horizon coupled with a generous allotment of almost one acre\* add to the allure of this charming property. Boasting extremely generous proportions over two sprawling levels, this much loved home will allow you and your loved ones to enjoy this treasured lifestyle property, complete with captivating views of Arthurs Seat.

## Featuring:

Three generous bedrooms including a sumptuous master bedroom with ensuite

Two way ensuite to 2 bedrooms.

Elevated land parcel boasting 3860 sqm\* of private and peaceful grounds

An array of open-air and undercover entertaining areas, including a broad deck and sun-drenched terrace

3 2 2 2

Land Size: 3586 sqm

View: https://www.ypa.com.au/7392634

## 20 HIGGINS COURT RYE

This image is an artistic representation. It is the responsibility of all interested parties to verify all data depicted and omitted.