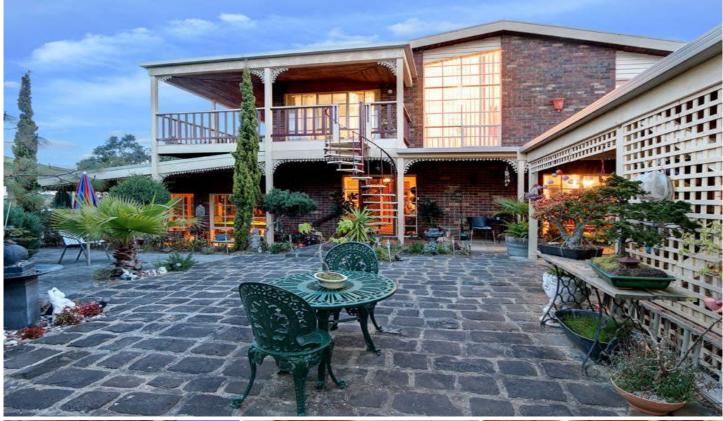

## 20 Higgins Court RYE VIC

The serenity of calming treetop vistas stretching across the horizon coupled with a generous allotment of almost one acre\* add to the allure of this charming property. Boasting extremely generous proportions over two sprawling levels, this much loved home will allow you and your loved ones to enjoy this treasured lifestyle property, complete with captivating views of Arthurs Seat.

## Featuring:

Three generous bedrooms including a sumptuous master bedroom with ensuite

Two way ensuite to 2 bedrooms.

Elevated land parcel boasting 3860 sqm\* of private and peaceful grounds

An array of open-air and undercover entertaining areas, including a broad deck and sun-drenched terrace