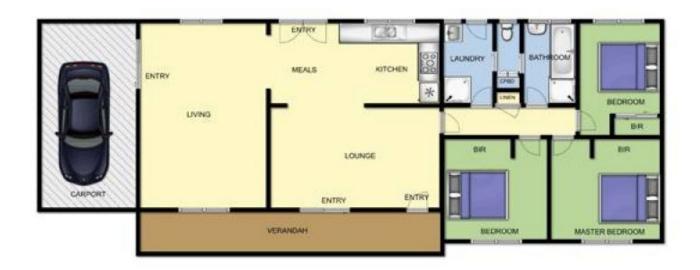

## 21 Liesma Street RYE VIC

In immaculate condition, this generous brick veneer home represents an 'as new' private oasis. Fully renovated with a gleaming kitchen and designer bathroom, you and your loved ones will revel in the delights of this light-filled property.

## Featuring:

Peacefully set behind quality brush fencing with gorgeous treed aspects

3 sizeable bedrooms, all equipped with built-in robes

A stunning bathroom complete with spa bath, as well as a separate toilet

The bonus of an additional shower in the laundry...perfect for after those long days at the beach

Open-air parking space, plus a single carport with direct access to the home

3 📭 2 🚰 1 🗬

Land Size: 1209 sqm

## 21 LIESMA ST RYE

This image is an artistic representation. It is the responsibility of all interested parties to verify all data depicted and omitted.