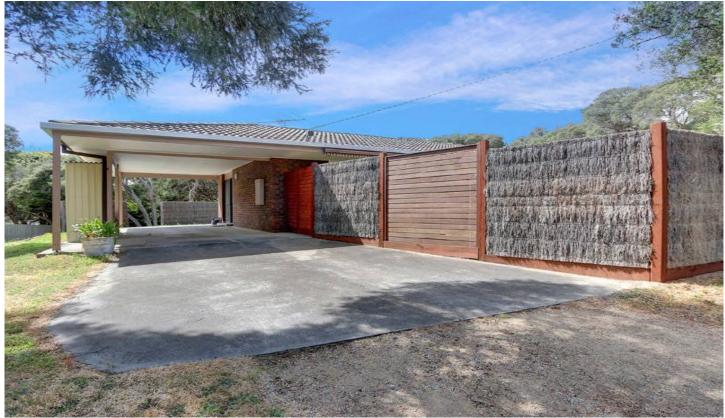

## Featuring:

Peacefully set behind quality brush fencing with gorgeous treed aspects

3 sizeable bedrooms, all equipped with built-in robes

A stunning bathroom complete with spa bath, as well as a separate toilet

The bonus of an additional shower in the laundry...perfect for after those long days at the beach

Open-air parking space, plus a single carport with direct access to the home

3 📭 2 🚰 1 🗬

Land Size: 1209 sqm