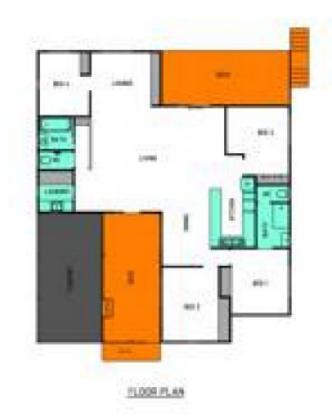

## Featuring:

Private corner allotment of 859 sqm\*flanked by low-maintenance native grounds

Four sizeable bedrooms, all equipped with built-in robes

Light-filled bathrooms including an en suite to the master bedroom

## 4 🛤 2 🏪 1 🚘

Land Size : 859 sqm

View : https://www.ypa.com.au/7392636