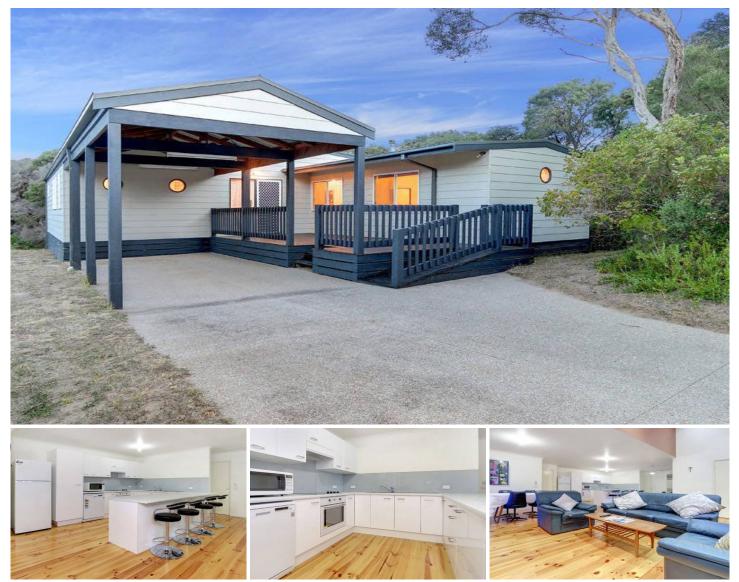

## 23 Felecia Street RYE VIC

Become at one with peace and coastal serenity in this immaculate seaside residence. With free-flowing interiors across one easy-care level, this property will transform you and your loved ones, whether this is for home or holidays. Move straight into this as-new home and have nothing to do but embrace the best of Peninsula living.

## Featuring:

Private corner allotment of 859 sqm\*flanked by low-maintenance native grounds

Four sizeable bedrooms, all equipped with built-in robes

Light-filled bathrooms including an en suite to the master bedroom

Gleaming new kitchen (with breakfast bar) perfectly positioned overlooking the generous meals and family room

Seamless indoor/ outdoor living with the living zone