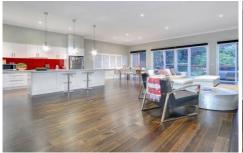

## Featuring:

Soaring ceilings add to the voluminous sense of space across 34 squares\* of living

Meander through the back streets to nearby 16th beach Four very large bedrooms, all with robes and plenty of room for desks, extra beds, etc