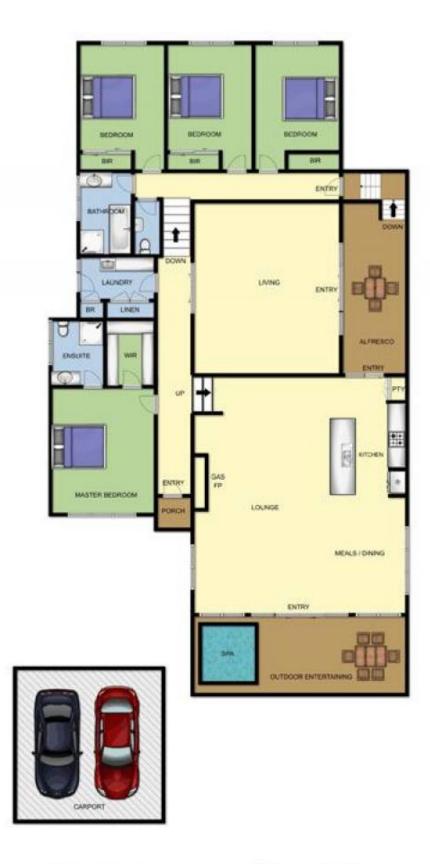

## 16 Andrea Street RYE VIC

\*\*CLICK ON THE VIDEO BUTTON TO WATCH A FULL VIDEO TOUR (Not just a photo slideshow!) OF THIS PROPERTY!\*\*

Dominated by a profusion of natural light and free-flowing, designer spaces, this awe-inspiring home is only three years young. Signifying the complete answer to indulgent permanent living or a luxurious weekender for your family and friends, this expansive residence offers room for all within a tightly held pocket of seaside Rye.

## Featuring:

Soaring ceilings add to the voluminous sense of space across 34 squares\* of living

Meander through the back streets to nearby 16th beach Four very large bedrooms, all with robes and plenty of room for desks, extra beds, etc

## 4 🕮 3 🟪 1 🚘

Land Size: 940 sqm

View: https://www.ypa.com.au/7392638

## 16 ANDREA ST RYE

This image is an artistic representation. It is the responsibility of all interested parties to verify all data depicted and omitted.