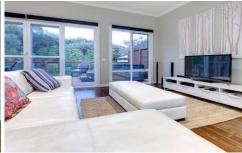

## Featuring:

Soaring ceilings add to the voluminous sense of space across 34 squares\* of living

Meander through the back streets to nearby 16th beach Four very large bedrooms, all with robes and plenty of room for desks, extra beds, etc