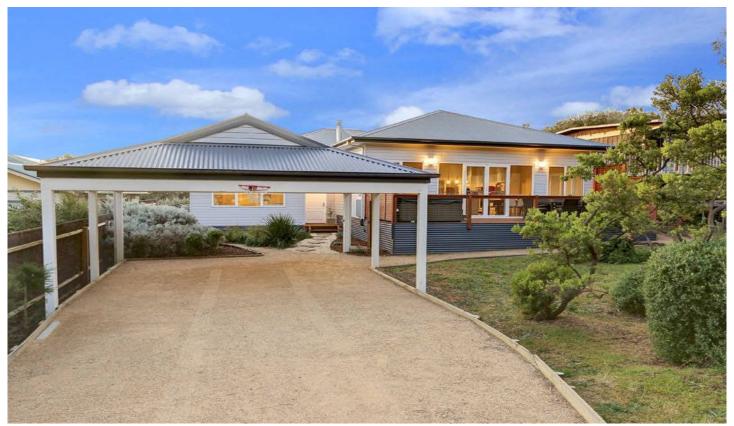

## 16 Andrea Street RYE VIC

\*\*CLICK ON THE VIDEO BUTTON TO WATCH A FULL VIDEO TOUR (Not just a photo slideshow!) OF THIS PROPERTY!\*\*

Dominated by a profusion of natural light and free-flowing, designer spaces, this awe-inspiring home is only three years young. Signifying the complete answer to indulgent permanent living or a luxurious weekender for your family and friends, this expansive residence offers room for all within a tightly held pocket of seaside Rye.

## Featuring:

Soaring ceilings add to the voluminous sense of space across 34 squares\* of living

Meander through the back streets to nearby 16th beach Four very large bedrooms, all with robes and plenty of room for desks, extra beds, etc