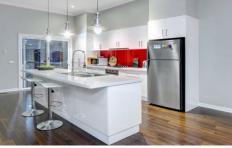

## Featuring:

Soaring ceilings add to the voluminous sense of space across 34 squares\* of living

Meander through the back streets to nearby 16th beach Four very large bedrooms, all with robes and plenty of room for desks, extra beds, etc