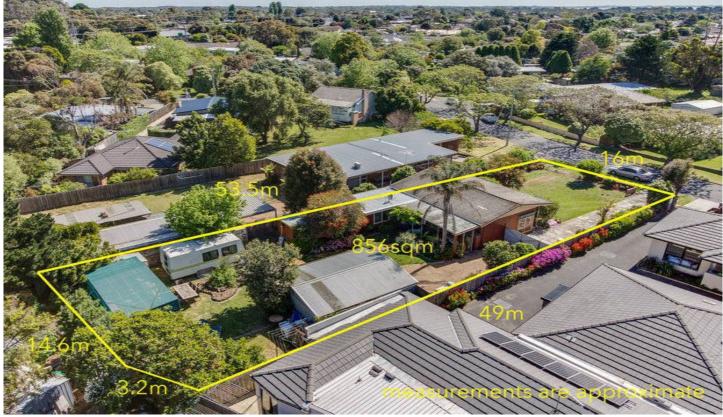

## 48 Warranilla Avenue ROSEBUD VIC

Boasting a premier position in one of Rosebud's finest avenues, this tempting offering will appeal to many buyer groups. Whether you are seeking a well-located home, a holiday house within walking distance to everything or an astute investment (with potential for three units-STCA), this position speaks volumes. An easy 900m\* stroll will find you by the shoreline and Rosebud Plaza.

## Featuring:

A fantastic level allotment of 856 sqm\* in a sought-after, treed avenue

A modest and comfortable three bedroom home, giving way for renovation and/or battleaxe subdivision (STCA)

Further enhanced by double car accommodation, charming floorboards, a split system and gas heating

Option to generate rental return whilst you await the

3 📭 1 🔓 2 🖨

Land Size: 856 sqm

View: https://www.ypa.com.au/7392639