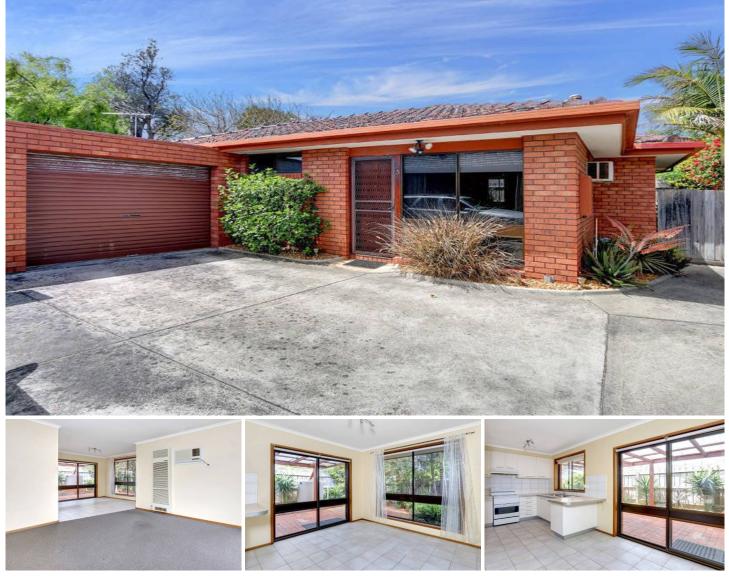

## 3/19 Woyna Avenue CAPEL SOUND VIC

A sensational opportunity to own your very own beachside home...perfect for investors, downsizers, couples and those seeking an easy-care 'lock up and leave' weekender. Quietly nestled at the rear of a small block, this immaculate villa

provides functionality and space, including a lovely wrap-around courtyard, ideal for sunny days and warm nights.

Featuring:

- Two spacious bedrooms
- Centrally located bathroom, plus a separate laundry

Light and bright kitchen adjacent to the meals and living zones

Only 350m\* from the stunning waters of Port Phillip Bay

2 🛤 1 🚰 1 🚘

Land Size : 186 sqm View : https://www.ypa.com.au/7392641

Ben Nutbean 0413 125 996