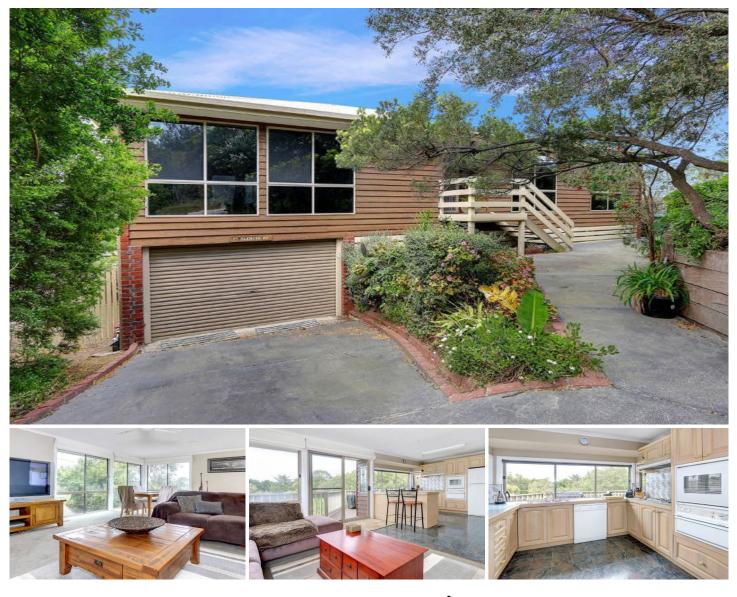

## 77 Glenvue Road RYE VIC

An elevated home where you and your loved ones can feel completely relaxed is on offer at this truly special Peninsula holding. Be embraced by an abundance of natural light coupled with the captivating treed outlooks showcased from this private paradise. A building that almost wraps its arms around you; this residence is one where many treasured memories can be made.

## Featuring:

Fresh, neutral interiors dominated by a profusion of natural light and green vistas

Deep entertainers' deck set against the beautiful backdrop of trees, perfect for summer BBQs and relaxing afternoons

Spacious master bedroom including direct balcony access, a walk-in robe and fully-appointed renovated en suite