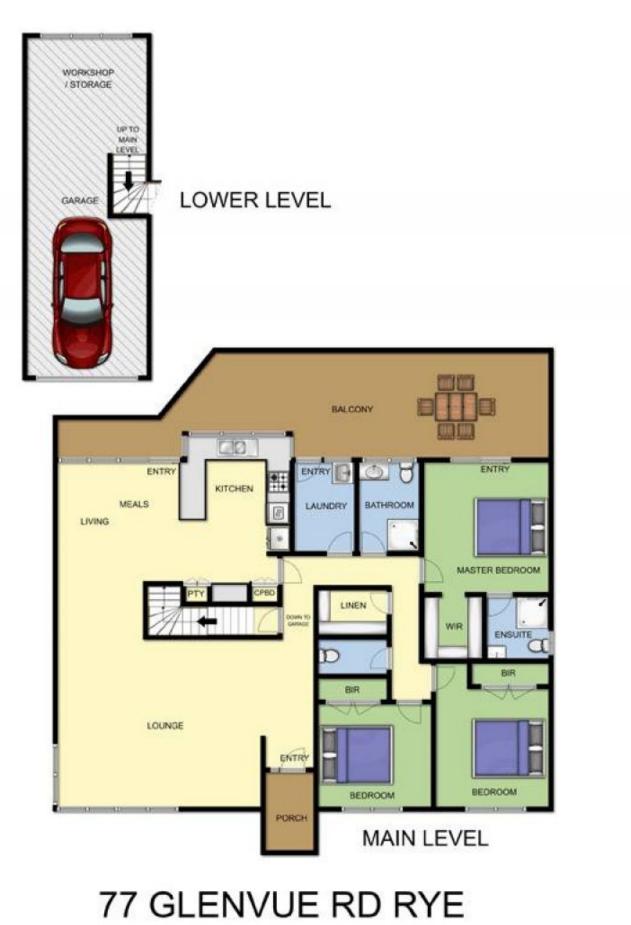

## 3 🛤 2 🚰 2 🚘

Land Size : 1471 sqm View : https://www

: https://www.ypa.com.au/7392642

This image is an artistic representation. It is the responsibility of all interested parties to verify all data depicted and omitted.