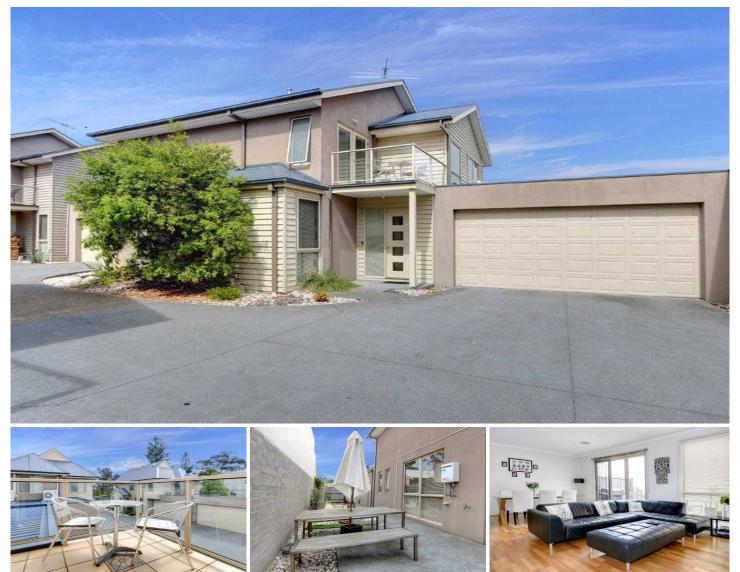

## 4/1749 Point Nepean Road CAPEL SOUND VIC

Nestled in a small block, this sparkling property sits across the road from the glistening waters of Port Phillip Bay. Spanning across two levels, this well-designed residence is decorated in neutral tones and allows for all the living and dining space on the lower level, whilst the sleeping accommodation is upstairs. Lock up and leave or indulge in a truly coastal life...the choice is yours.

## Featuring:

Master bedroom boasts direct access to the outdoor terrace, a generous walk-in robe and designer en suite

Second and third bedrooms are well sized and feature built-in robes, and afford easy access to the large central bathroom which boasts its own spa

Light-filled and open-plan kitchen, meals and family room which open up to the sun-drenched courtyard and outdoor