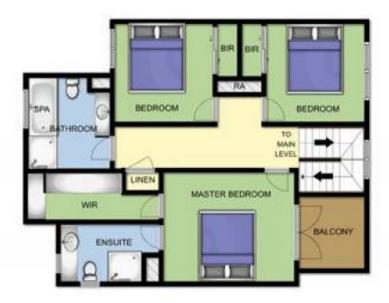

## Featuring:

Master bedroom boasts direct access to the outdoor terrace, a generous walk-in robe and designer en suite

Second and third bedrooms are well sized and feature built-in robes, and afford easy access to the large central bathroom which boasts its own spa

## 3 🛤 2 🚔 2 🚔

Land Size : 177 sqm

View : https://www.ypa.com.au/7392644

UPPER LEVEL

MAIN LEVEL