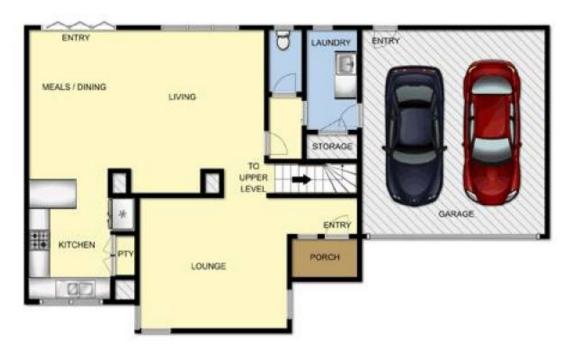

Light-filled and open-plan kitchen, meals and family room which open up to the sun-drenched courtyard and outdoor

## 3 🛤 2 🚔 2 🚔

Land Size : 177 sqm

View : https://www.ypa.com.au/7392644

UPPER LEVEL

MAIN LEVEL