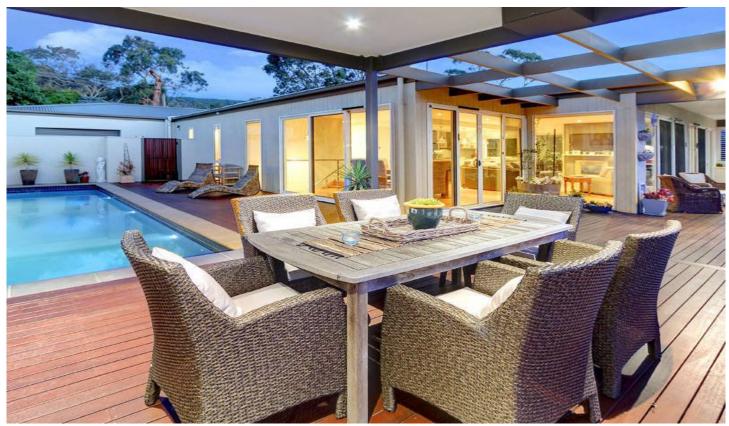

## 46-48 Cairn Road MCCRAE VIC

\*\*CLICK ON THE VIDEO BUTTON TO WATCH A FULL VIDEO TOUR (Not just a photo slideshow!) OF THIS PROPERTY!\*\*

Nestled in the charming seaside hamlet of McCrae, this stellar residence is one of the Peninsula's finest homes. Abutting the greenery of Arthurs Seat State Park and providing glimpses of Port Phillip Bay, the scene is set for stylish relaxation by the sea. Boasting flawless design and impeccable finishes, this striking property is perched within half an acre\* of grounds and represents a truly tranquil oasis from which to enjoy the best of Peninsula life.

## Featuring:

Four generous bedrooms, plus a well-appointed study Two light-filled, designer bathrooms, including a

4 🕒 2 🔓 6 🖨

Land Size: 2067 sqm

View: https://www.ypa.com.au/7392645

Ben Nutbean 0413 125 996