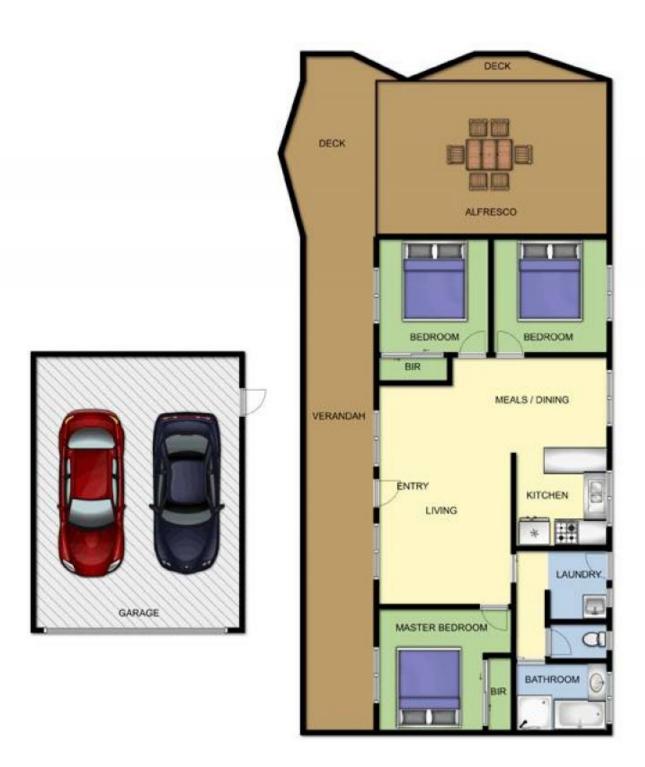

## 58 Highbury Road RYE VIC

From the relaxing coastal hues to the breezy indoor and outdoor living options, this classic beach house is just perfect for summer days and stress-free living. Offering light and bright living spaces and perfectly zoned bedrooms, the picture is complete. Minutes to the beaches, shops and cafes, life will certainly be a pleasure.

## Featuring:

\*three generous bedrooms

\*centrally located bathroom with separate bath

\*neutral tones throughout

\*built by a renowned Peninsula builder

## 3 📭 1 🖺 2 🖨

Land Size: 668 sqm

View: https://www.ypa.com.au/7392646

## 58 HIGHBURY RD RYE

This image is an artistic representation. It is the responsibility of all interested parties to verify all data depicted and omitted.