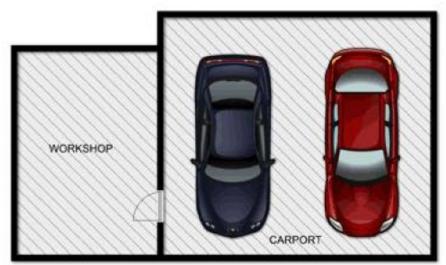

## **52 Nautilus Street RYE VIC**

Chic contemporary interiors and tantalising outlooks perfectly combine in this fabulous residence. With an emphasis on indoor-outdoor living and free-flowing spaces, you will be tempted to stay; whether it be for home, holidays or investment purposes. Designed to embrace the tranquil vistas, this recently rejuvenated property is primed for effortless coastal entertaining and relaxation.

## Featuring:

Peacefully set in a quiet cul-de-sac Three generous bedrooms

Spacious central bathroom brimming with designer features, including a sumptuous free-standing bath

Full-height windows ensure the property is graced with abundant natural light

Separate laundry for added convenience

## 3 📭 1 🟪 2 🖨

Land Size: 811 sqm

View: https://www.ypa.com.au/7392647







## **52 NAUTILUS ST RYE**

This image is an artistic representation. It is the responsibility of all interested parties to verify all data depicted and omitted.