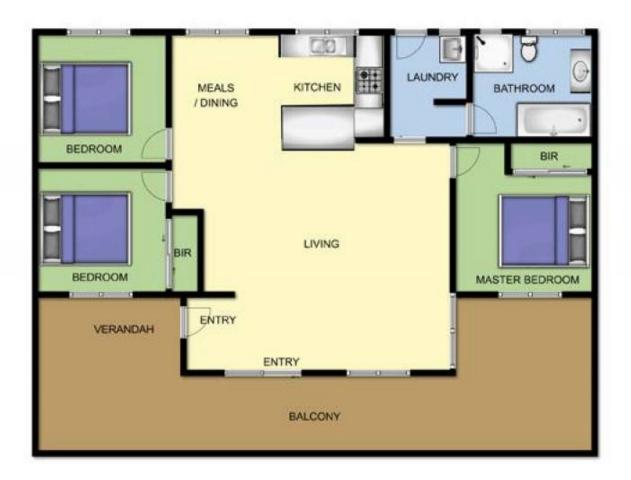

## **52 Nautilus Street RYE VIC**

Chic contemporary interiors and tantalising outlooks perfectly combine in this fabulous residence. With an emphasis on indoor-outdoor living and free-flowing spaces, you will be tempted to stay; whether it be for home, holidays or investment purposes. Designed to embrace the tranquil vistas, this recently rejuvenated property is primed for effortless coastal entertaining and relaxation.

## Featuring:

Peacefully set in a quiet cul-de-sac Three generous bedrooms

Spacious central bathroom brimming with designer features, including a sumptuous free-standing bath

Full-height windows ensure the property is graced with abundant natural light

Separate laundry for added convenience

## 3 📭 1 🟪 2 🖨

Land Size: 811 sqm

View: https://www.ypa.com.au/7392647