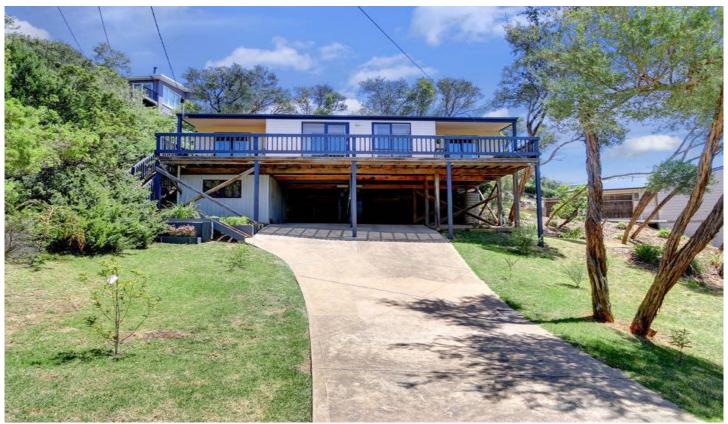

## **52 Nautilus Street RYE VIC**

Chic contemporary interiors and tantalising outlooks perfectly combine in this fabulous residence. With an emphasis on indoor-outdoor living and free-flowing spaces, you will be tempted to stay; whether it be for home, holidays or investment purposes. Designed to embrace the tranquil vistas, this recently rejuvenated property is primed for effortless coastal entertaining and relaxation.

## Featuring:

Peacefully set in a quiet cul-de-sac Three generous bedrooms

Spacious central bathroom brimming with designer features, including a sumptuous free-standing bath

Full-height windows ensure the property is graced with abundant natural light

## 3 📭 1 🟪 2 🖨

Land Size: 811 sqm

View: https://www.ypa.com.au/7392647