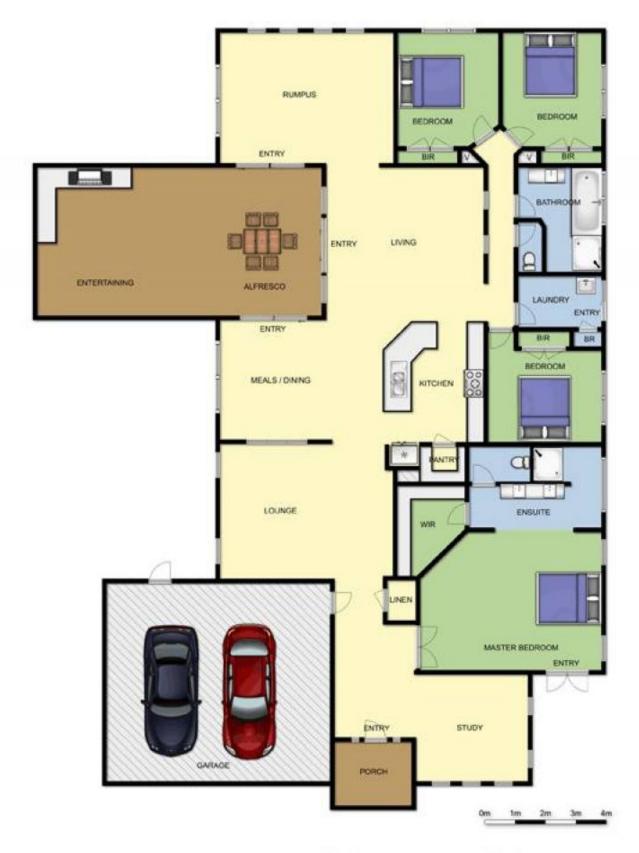

## 13 Peppermint Court ROSEBUD VIC

\*\*CLICK ON THE VIDEO BUTTON TO WATCH A FULL VIDEO TOUR (Not just a photo slideshow!) OF THIS PROPERTY!\*\*

Architecturally striking and nestled in a premier court position within the sought-after Peninsula Sands Estate, this exceptional residence will delight each member of the family. Offering a casual lifestyle over one sprawling level, this standout home is to be enjoyed throughout every season.

## Featuring:

40 squares\* of light and bright designer living
Four generous bedrooms plus a convenient open study
Decadent master suite with parents' retreat, direct
courtyard access and a luxurious en suite (complete with

4 2 2 2

**Land Size**: 2023.43 sqm

View: https://www.ypa.com.au/7392649

Ben Nutbean 0413 125 996

## 13 PEPPERMINT COURT ROSEBUD

This image is an artistic representation. It is the responsibility of all interested parties to verify all data depicted and omitted.