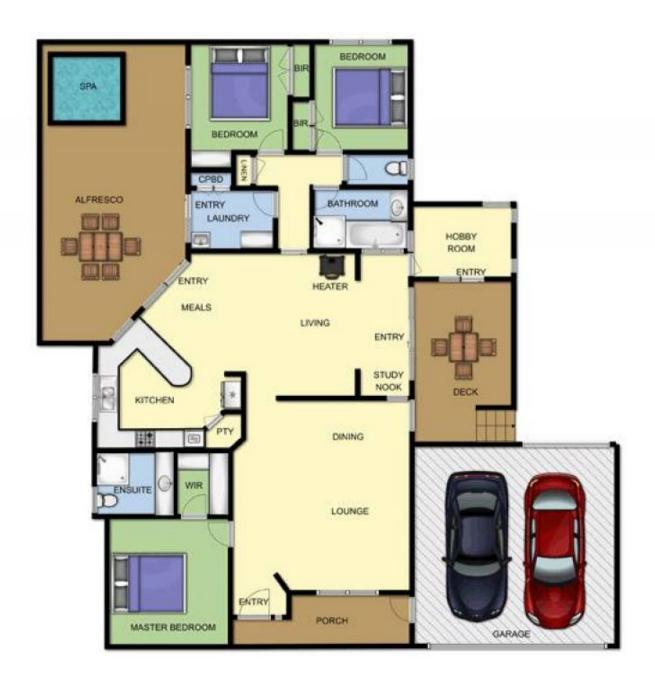

## **40 Felecia Street RYE VIC**

A beautiful family home, ideal for everyday living and indulgent retreats, this charming property delivers on many levels. Boasting timeless appeal, glorious grounds and effortless indoor/ outdoor living, this immaculate residence offers year-round comfort and coastal relaxation.

## Featuring:

Three bedrooms, including a master suite with walk-in robe and en suite

Built-in robes in the second and third bedrooms, serviced by the central bathroom

Convenient and bright separate study perfect for inspiring minds, arts and crafts

Appealing federation style with endearing street presence Light-filled living areas enhanced by plentiful natural light Choice of two spacious alfresco areas, allowing effortless 3 2 2 2

Land Size: 878 sqm