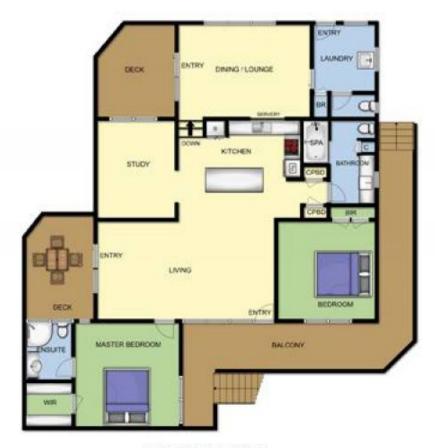

## 46 Beauna Vista Drive RYE VIC

Boasting a distinctive coastal feel is this completely modernised family residence. Whether it be for holiday escapes or everyday relaxation, this charming property fits the brief. With nothing further to do, you and your loved ones can relish in all the Peninsula has to offer before wandering back to your very own beach house.

## Featuring:

Three well-proportioned bedrooms, plus the bonus of a dedicated study zone

Two designer bathrooms

Perched in a picture perfect elevated setting, yet offering complete privacy behind automated gates

Sealed driveway and accommodation for two vehicles Comforted by ducted heating and two split systems An unmistakable seaside feel highlighted by coastal tones 3 📭 2 🚍 2 🚍

Land Size: 797 sqm

View: https://www.ypa.com.au/7392651

MAIN LEVEL

## 46 BEAUNA VISTA DRIVE RYE

This image is an artistic representation. It is the responsibility of all interested parties to verify all data depicted and omitted.