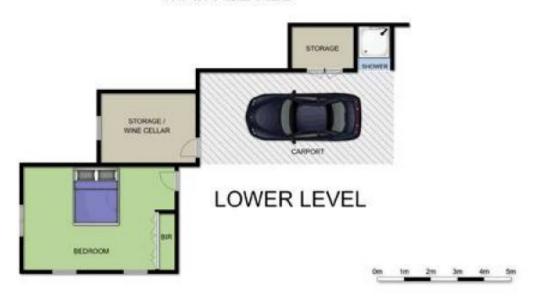

## 46 Beauna Vista Drive RYE VIC

Boasting a distinctive coastal feel is this completely modernised family residence. Whether it be for holiday escapes or everyday relaxation, this charming property fits the brief. With nothing further to do, you and your loved ones can relish in all the Peninsula has to offer before wandering back to your very own beach house.

## Featuring:

Three well-proportioned bedrooms, plus the bonus of a dedicated study zone

Two designer bathrooms

Perched in a picture perfect elevated setting, yet offering complete privacy behind automated gates

Sealed driveway and accommodation for two vehicles Comforted by ducted heating and two split systems An unmistakable seaside feel highlighted by coastal tones 3 📭 2 🚍 2 🚍

Land Size: 797 sqm

View: https://www.ypa.com.au/7392651

## 46 BEAUNA VISTA DRIVE RYE

This image is an artistic representation. It is the responsibility of all interested parties to verify all data depicted and omitted.