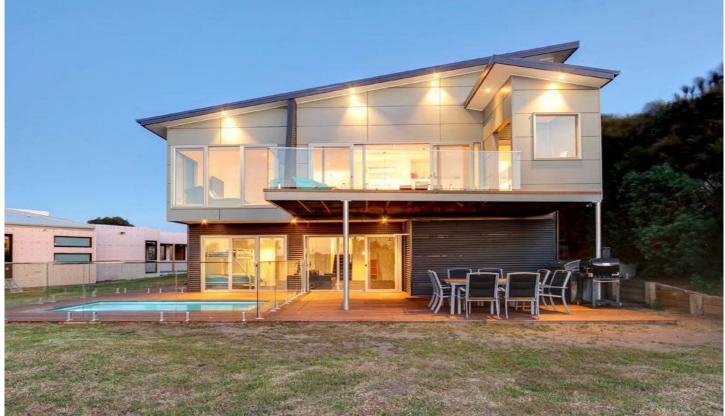

## **8 Lahinch Drive FINGAL VIC**

\*\*CLICK ON THE VIDEO BUTTON TO WATCH A FULL VIDEO TOUR (Not just a photo slideshow!) OF THIS PROPERTY!\*\*

Showcasing breathtaking vistas and lavish spaces, this architecturally designed home defines lifestyle. Deep entertaining decks and a captivating setting within the prestigious Moonah Links Estate combine to create the ultimate Peninsula retreat for you and your loved ones. Only one year young, this tri-level slice of paradise awaits your inspection.

## Featuring:

Three spacious bedrooms plus a light-filled study/ fourth bedroom

Decadent master suite including an en suite with double vanities and walk-in shower

3 2 2 2

Land Size: 853 sqm

View: https://www.ypa.com.au/7392652