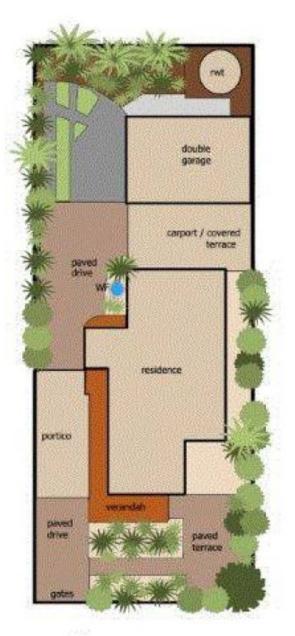

## Featuring:

Three bedrooms serviced by two bathrooms, including a

3 🛤 2 🚔 5 🚘

Land Size : 586 sqm View : https://www.ypa.com.au/7392654

Ben Nutbean 0413 125 996

FIRST FLOOR

3

## 83 Pt Nepean Rd Dromana

Every care is taken to ensure correctness of detail to this floorplan. Interested parties are requested to take such action as necessary to satisfy themselves of any pertinent matters.