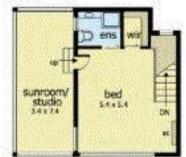

## Featuring:

Three bedrooms serviced by two bathrooms, including a

3 🛤 2 🚔 5 🚘

Land Size : 586 sqm View : https://www.ypa.com.au/7392654

Ben Nutbean 0413 125 996

FIRST FLOOR

3

## 83 Pt Nepean Rd Dromana

Every care is taken to ensure correctness of detail to this floorplan. Interested parties are requested to take such action as necessary to satisfy themselves of any pertinent matters.