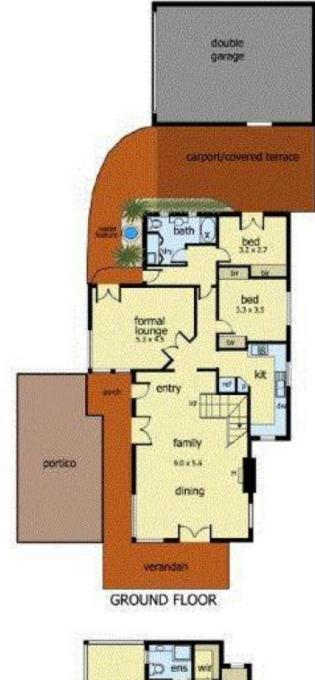

## Featuring:

Three bedrooms serviced by two bathrooms, including a

3 🛤 2 🚔 5 🚘

Land Size : 586 sqm View : https://www.ypa.com.au/7392654

Ben Nutbean 0413 125 996

FIRST FLOOR

3

## 83 Pt Nepean Rd Dromana

Every care is taken to ensure correctness of detail to this floorplan. Interested parties are requested to take such action as necessary to satisfy themselves of any pertinent matters.