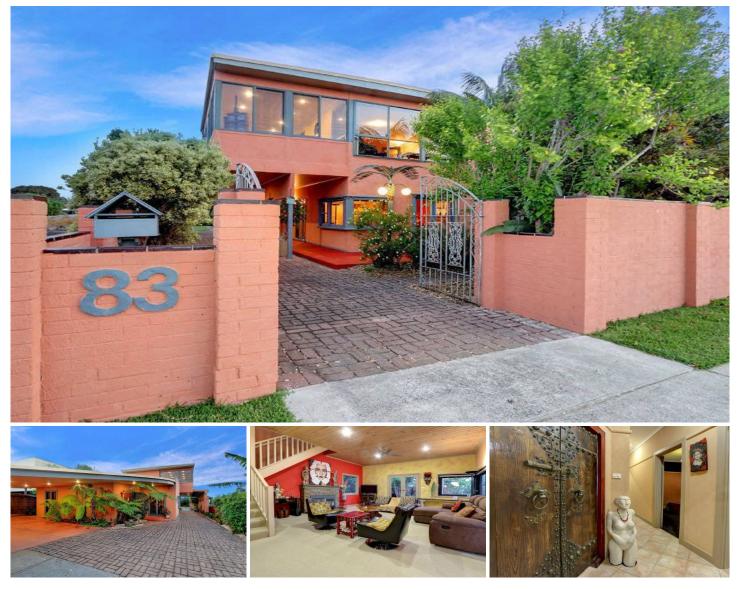

## 83 Point Nepean Road DROMANA VIC

\*\*CLICK ON THE VIDEO BUTTON TO WATCH A FULL VIDEO TOUR (Not just a photo slideshow!) OF THIS PROPERTY!\*\*

Few properties can lay claim to being literally footsteps to the beach, yet this stunning waterfront home testifies to that. Architecturally appealing and with the distinct touch of an artist's unique skill set, you and your loved ones can delight in both the beauty of this iconic home and its unparalleled location. With front row seats to forever soak in the best of the bay, this unique property is not to be missed.

## Featuring:

Three bedrooms serviced by two bathrooms, including a

3 🛤 2 🚔 5 🚘

Land Size : 586 sqm View : https://www.ypa.com.au/7392654

Ben Nutbean 0413 125 996

FIRST FLOOR

3