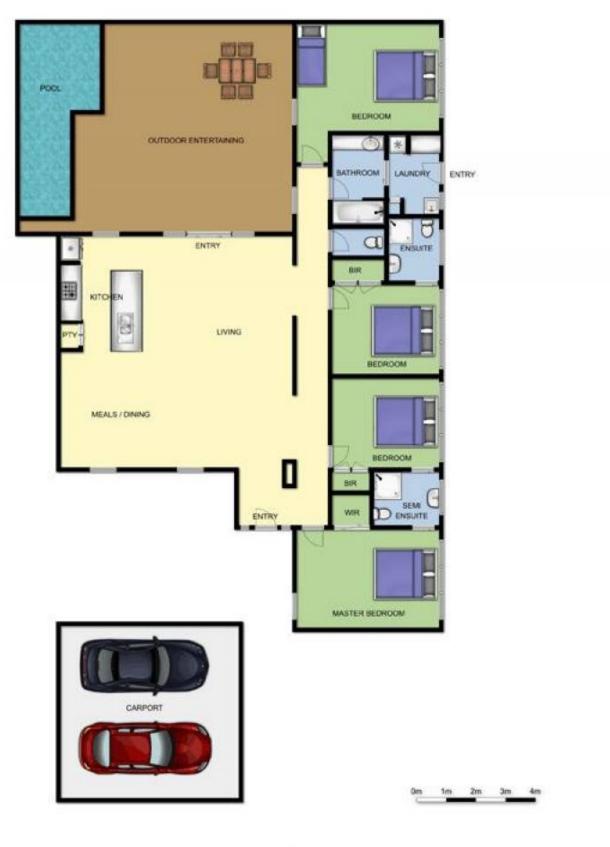

## 4 🛤 3 🚔 2 🚘

Land Size : 864 sqm

View : https://www.ypa.com.au/7392655

## 14 DRUM ST RYE

This image is an artistic representation. It is the responsibility of all interested parties to verify all data depicted and omitted.