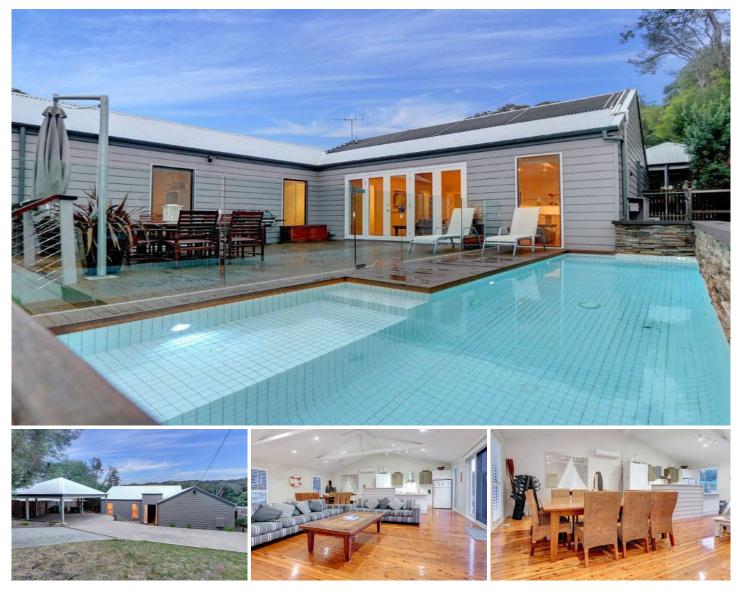

## 14 Drum Street RYE VIC

\*\*CLICK ON THE VIDEO BUTTON TO WATCH A FULL VIDEO TOUR (Not just a photo slideshow!) OF THIS PROPERTY!\*\*

One of the truly special homes that simply makes you smile.....built to capture the finest of Peninsula living and embodying a distinctly coastal ambience, this property is a must see. Boasting generous proportions and light-filled living throughout, this alluring property represents the ultimate retreat; whether it be your everyday haven or indulgent holiday home.

## Featuring:

Only ten years young (approx) with an unmistakable coastal facade

Four large bedrooms serviced by two designer bathrooms Luxuriously wide and deep entertainer's deck, allowing

## 4 🛤 3 🚔 2 🚘

Land Size : 864 sqm

View : https://www.ypa.com.au/7392655