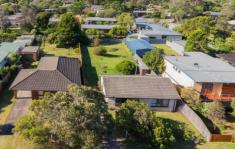

## 88 Russell Street TOOTGAROOK VIC

Spanning across 697 sqm\* of prime coastal land, this charming property will interest those seeking a value-packed beach house or investment. Only minutes' walk to the beautiful blues of Port Phillip Bay and with the shops and cafes all close by, this tempting offering could become your special slice of the Peninsula.

## Featuring:

Brick construction with a tiled roof and bright retro-inspired interior

Two large bedrooms serviced by a central bathroom Light-filled living area and open-plan kitchen

Near level allotment of almost 700 sqm\* allowing you to take full advantage of the space