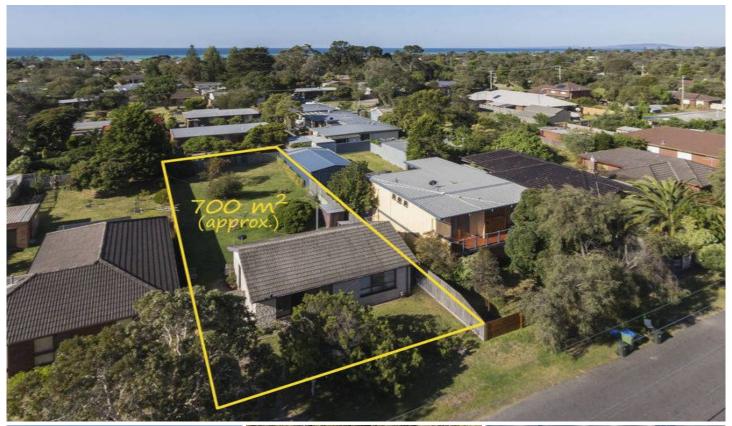

## 88 Russell Street TOOTGAROOK VIC

Spanning across 697 sqm\* of prime coastal land, this charming property will interest those seeking a value-packed beach house or investment. Only minutes' walk to the beautiful blues of Port Phillip Bay and with the shops and cafes all close by, this tempting offering could become your special slice of the Peninsula.

## Featuring:

Brick construction with a tiled roof and bright retro-inspired interior

Two large bedrooms serviced by a central bathroom Light-filled living area and open-plan kitchen

Near level allotment of almost 700 sqm\* allowing you to take full advantage of the space