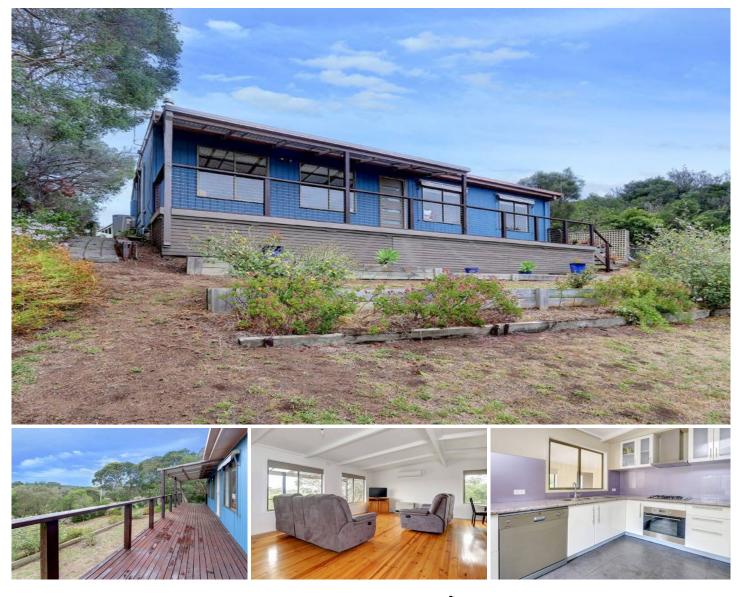

## 149 Melbourne Road RYE VIC

\*\*CLICK ON THE VIDEO BUTTON TO WATCH A FULL VIDEO TOUR (Not just a photo slideshow!) OF THIS PROPERTY!\*\*

What an opportunity to delight in the pleasures of your very own beach house. Those seeking their first home, a fuss-free beach shack or purse-pleasing investment will love this easy-care coastal oasis, peacefully nestled on the service road with entry off Stephen Street. Increasingly rare in this price bracket, the time is now.

### Featuring:

Light and bright living zones featuring airy, raked ceilings and stunning treetop vistas

Three bedrooms serviced by a centrally located bathroom