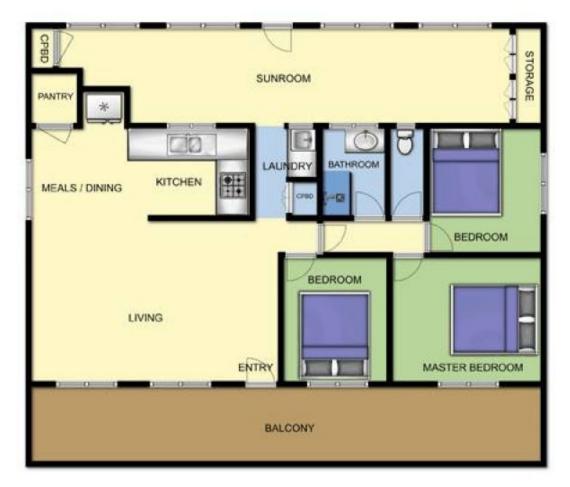

### Featuring:

Light and bright living zones featuring airy, raked ceilings and stunning treetop vistas

Three bedrooms serviced by a centrally located bathroom

## 3 🛤 1 🚔 2 🛱