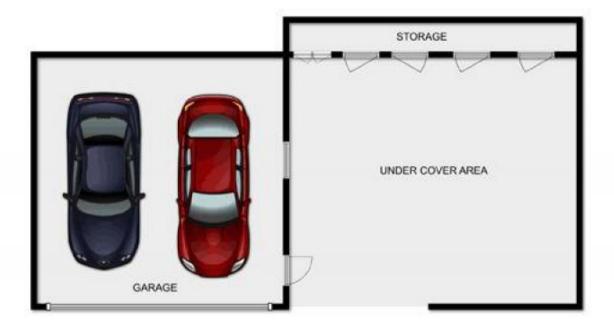

## 149 Melbourne Road RYE VIC

\*\*CLICK ON THE VIDEO BUTTON TO WATCH A FULL VIDEO TOUR (Not just a photo slideshow!) OF THIS PROPERTY!\*\*

What an opportunity to delight in the pleasures of your very own beach house. Those seeking their first home, a fuss-free beach shack or purse-pleasing investment will love this easy-care coastal oasis, peacefully nestled on the service road with entry off Stephen Street. Increasingly rare in this price bracket, the time is now.

### Featuring:

Light and bright living zones featuring airy, raked ceilings and stunning treetop vistas

Three bedrooms serviced by a centrally located bathroom

## 3 🛤 1 🚔 2 🛱

#### View : https://www.ypa.com.au/7392657





# 149 MELBOURNE RD RYE

This image is an artistic representation. It is the responsibility of all interested parties to verify all data depicted and omitted.