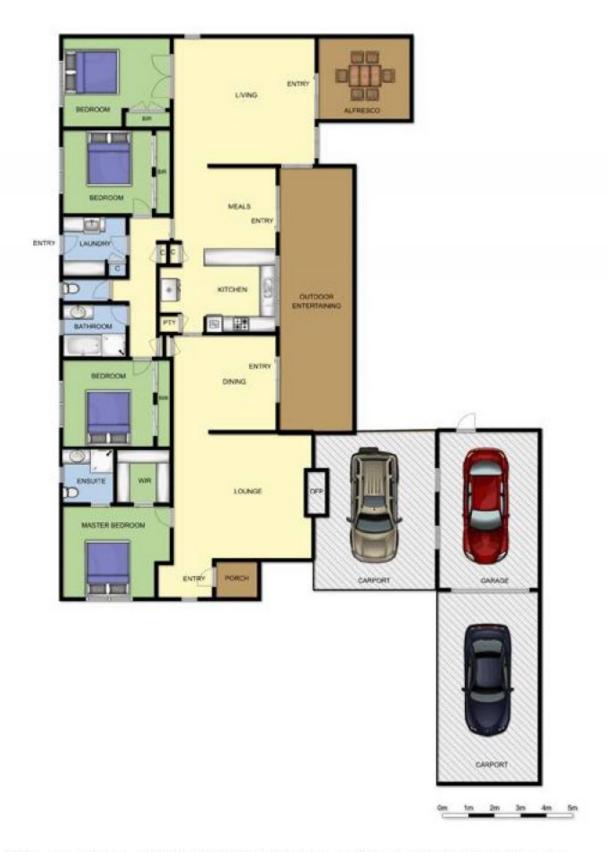

## 118 Cape Schanck Road CAPE SCHANCK VIC

Treasured by the same family since new, this immaculate home boasts a fantastic floor plan for contemporary living. Featuring bright and breezy open plan family areas as well as separately zoned living options, each member of your family will be pleased.

## Featuring:

Clever design with seamless flow across one level

Soaring ceilings, large windows and sliding doors resulting in an abundance of natural light

Four generously-sized bedrooms

Two large bathrooms (one completely renovated)

Two distinct living and dining zones boasting double-aspect views to the outdoors

Direct access to the outdoor entertaining areas, which provide undercover and open-air dining options

4 2 3 3

Land Size: 910 sqm