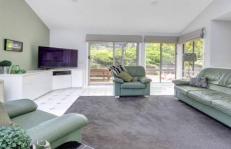

## Featuring:

Clever design with seamless flow across one level

Soaring ceilings, large windows and sliding doors resulting in an abundance of natural light

Four generously-sized bedrooms

Two large bathrooms (one completely renovated)

Two distinct living and dining zones boasting double-aspect views to the outdoors

Direct access to the outdoor entertaining areas, which provide undercover and open-air dining options

4 2 3 3

Land Size: 910 sqm