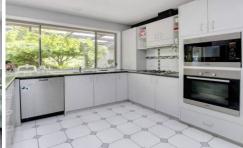

## Featuring:

Clever design with seamless flow across one level

Soaring ceilings, large windows and sliding doors resulting in an abundance of natural light

Four generously-sized bedrooms

Two large bathrooms (one completely renovated)