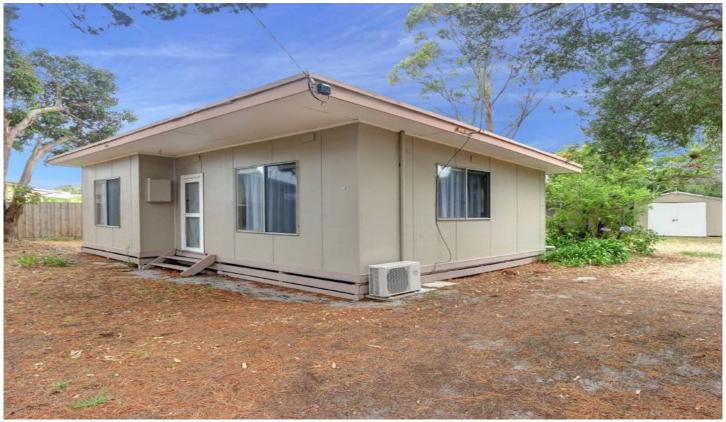

## 54 Swans Way CAPEL SOUND VIC

Peacefully nestled near the end of a quiet cul de sac sits this fuss-free coastal property. In very good condition and perfectly liveable as is, this quaint beach house would make the perfect investment, first home or weekender. Alternatively, this large land parcel of 625sqm\* could be subdivided (STCA). Developers, please note the vacant allotment next door at 52 Swans Way is also available.

## Featuring:

Two generously-sized bedrooms
Light and bright living area adjacent to the kitchen
Split system heating and cooling
Large front and rear gardens
Drive-through access to the single lock-up garage
Fantastic near-level allotment totalling 628sqm\*
Lovely, quiet, court-like location