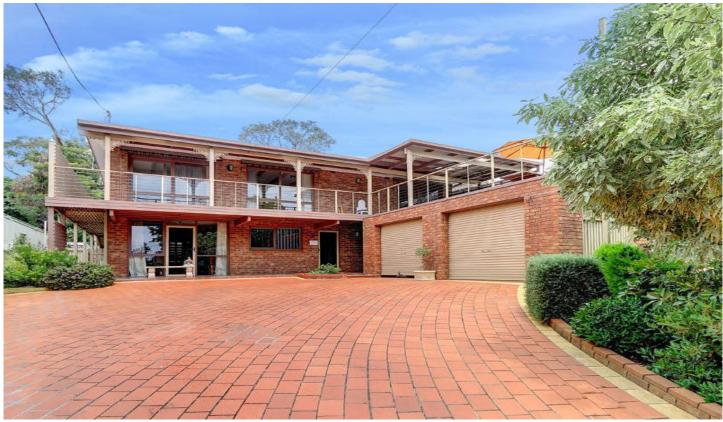

## 1112 Arthurs Seat Road DROMANA VIC

Boasting a commanding hill top presence and captivating vistas of the bay, this solidly-built residence is a home for all ages. Ascending over two levels on the Dromana hillside, this is a property calling for seekers of spacious living and unrivalled seaside entertaining. By day or by night, you and your guests will be forever enthralled by the views.

## Featuring:

Four bedrooms, all very generous in size

Master suite with a bank of mirrored robes plus exclusive access to the viewing deck

Magical views of Port Phillip Bay, sweeping from Dromana, Safety Beach and Mt Martha

## 4 2 2 2

Land Size: 1058 sqm

View: https://www.ypa.com.au/7392660

Ben Nutbean 0413 125 996