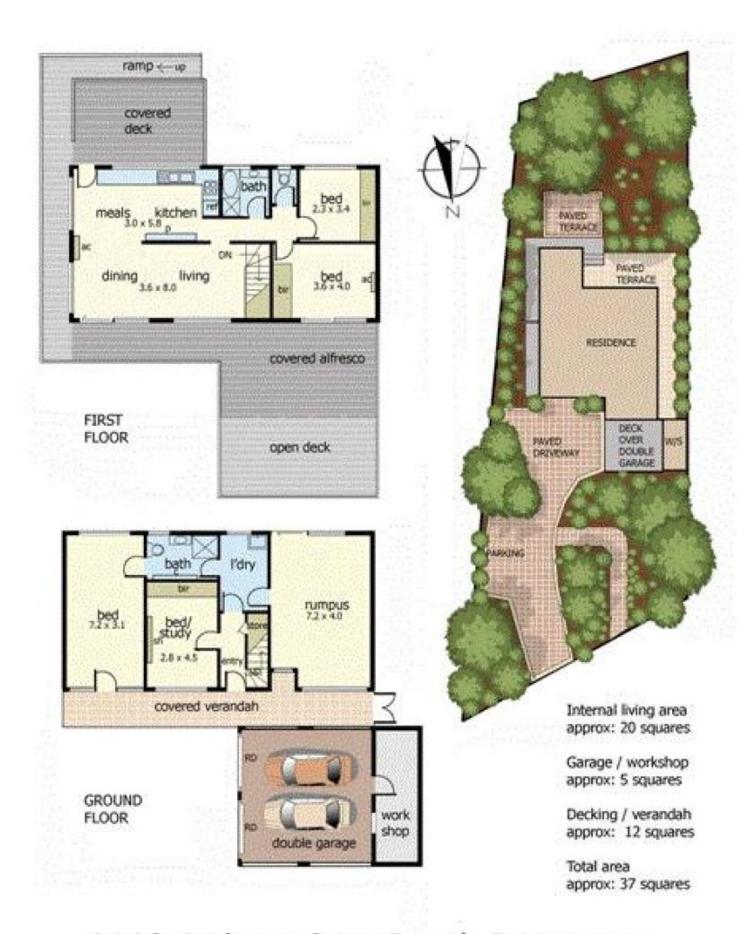

## 1112 Arthurs Seat Road DROMANA VIC

Boasting a commanding hill top presence and captivating vistas of the bay, this solidly-built residence is a home for all ages. Ascending over two levels on the Dromana hillside, this is a property calling for seekers of spacious living and unrivalled seaside entertaining. By day or by night, you and your guests will be forever enthralled by the views.

## Featuring:

Four bedrooms, all very generous in size

Master suite with a bank of mirrored robes plus exclusive access to the viewing deck

Magical views of Port Phillip Bay, sweeping from Dromana, Safety Beach and Mt Martha

Two bathrooms with one bathroom conveniently located on each level

Enormous entertainment decks at both the front and the

## 4 2 2 2

Land Size: 1058 sqm

View: https://www.ypa.com.au/7392660

Ben Nutbean 0413 125 996