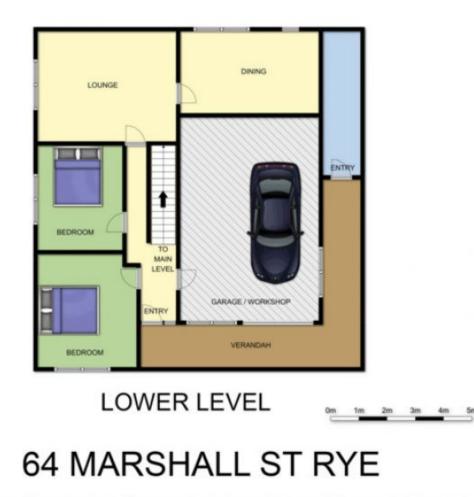

Featuring five spacious bedrooms including three on the upper level and two bedrooms on the ground floor. An open-plan kitchen (complete with gas cooktop) and family room, showcase far reaching views creating a relaxed beach house feel. The bathroom is centrally located and the property is serviced by two toilets with provisions in place for a second bathroom downstairs. This home could

## MAIN LEVEL

This image is an artistic representation. It is the responsibility of all interested parties to verify all data depicted and omitted.