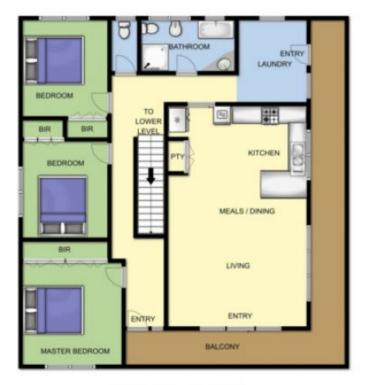

Featuring five spacious bedrooms including three on the upper level and two bedrooms on the ground floor. An open-plan kitchen (complete with gas cooktop) and family room, showcase far reaching views creating a relaxed beach house feel. The bathroom is centrally located and the property is serviced by two toilets with provisions in place for a second bathroom downstairs. This home could

## MAIN LEVEL

This image is an artistic representation. It is the responsibility of all interested parties to verify all data depicted and omitted.