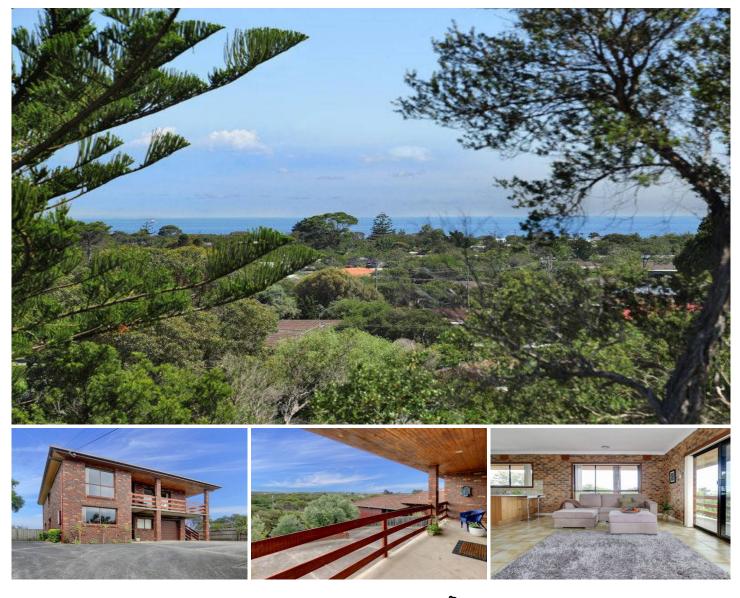

## 64 Marshall Street RYE VIC

Nestled atop of the streets highest point, this beachside property boasts vistas that truly elevate the senses. Expertly built to capture the sweeping views over the treetops as they roll towards the bay, Cape schanck and Arthur Seat.

Built and owned for over 30 years by the same family, this well constructed residence is now ready for it's next chapter.

Centrally located with the bay at the end of the street, there is room for all your loved one for many years to come.

Featuring five spacious bedrooms including three on the upper level and two bedrooms on the ground floor. An open-plan kitchen (complete with gas cooktop) and family room, showcase far reaching views creating a relaxed beach house feel. The bathroom is centrally located and the property is serviced by two toilets with provisions in place for a second bathroom downstairs. This home could