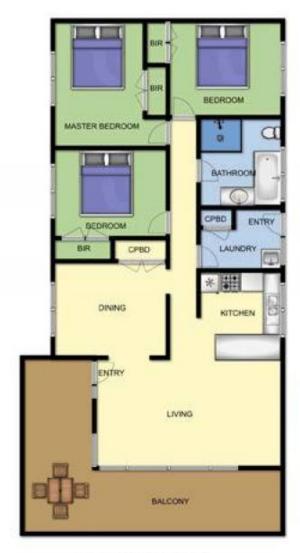

## Featuring:

- \*Three good sized bedrooms, all equipped with BIRs
- \*A sleek, centrally located bathroom
- \*Bright kitchen complete with breakfast bar
- \*Expansive living zone flooded with natural light and green outlooks
- \*Flexible dining room or extra living area (could easily become a 4th bedroom)
- \*Located in a select avenue with the golf course and nature trails only metres away
- \*Convenient to many amenities including the Waterfall

## 3 📭 1 🖺 2 🖨

Land Size: 836 sqm

View: https://www.ypa.com.au/7392662

Ben Nutbean 0413 125 996

MAIN LEVEL

LOWER LEVEL