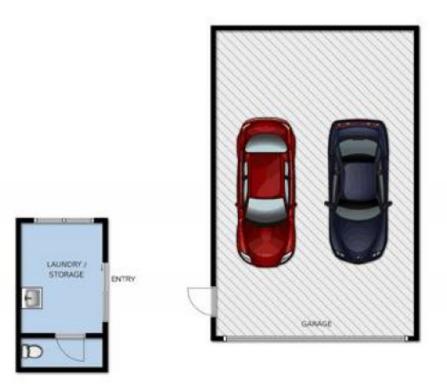

\*\*This cute home offers three large bedrooms, an updated bathroom and generous living spaces

\*Near-new four car garage complete with concrete floor

3 📭 1 🔓 4 🗬

Land Size: 727 sqm

View: https://www.ypa.com.au/7392663