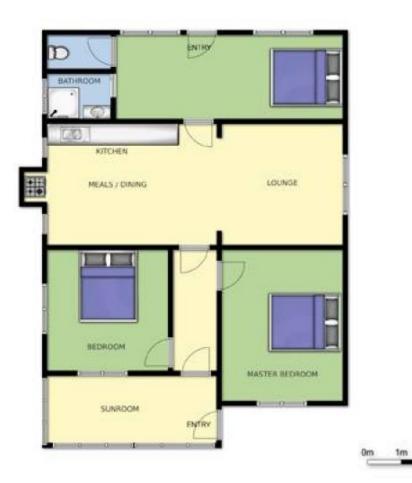

\*\*This cute home offers three large bedrooms, an updated bathroom and generous living spaces

\*Near-new four car garage complete with concrete floor

3 📭 1 🔓 4 🗬

Land Size: 727 sqm

View: https://www.ypa.com.au/7392663