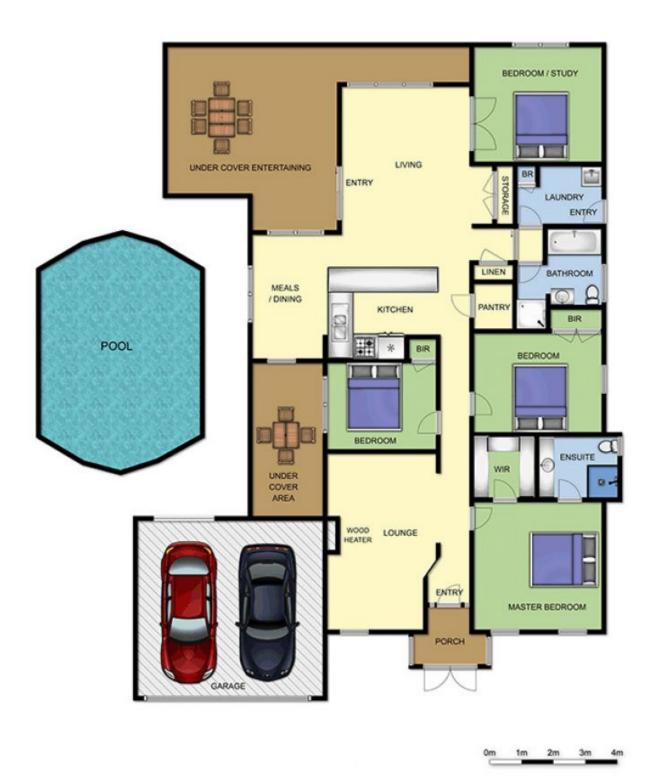

## Featuring:

Four bedrooms including a walk-in robe and en suite to the master bedroom

Two light and fresh bathrooms

Gleaming floorboards anchor the interiors, highlighted by the open-plan kitchen, meals and living area which showcases the serene lake vistas, exotic trees and local birdlife 4 🛤 2 🚰 2 🚘

## **16 FAIRWAY CIRCLE SAFETY BEACH**

This image is an artistic representation. It is the responsibility of all interested parties to verify all data depicted and omitted.