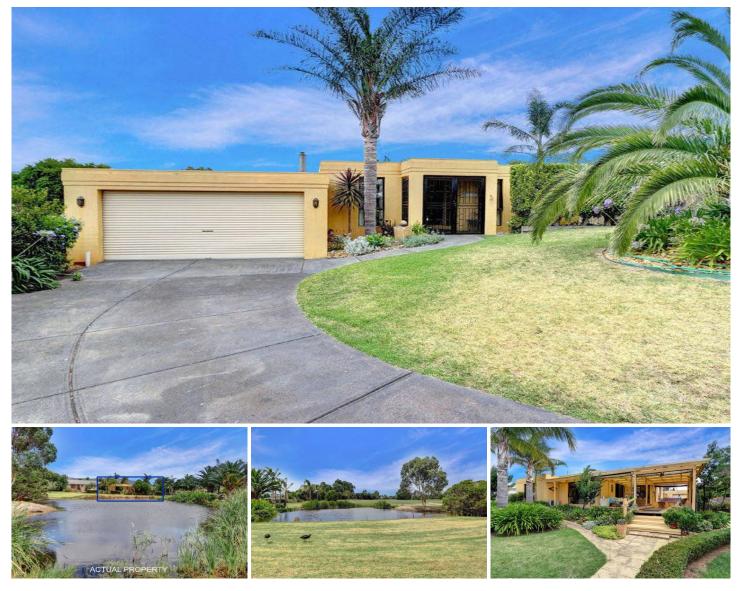

## **16 Fairway Circle SAFETY BEACH VIC**

A wonderful place to call home....with an emphasis on indoor/outdoor living this four bedroom ex-builder's home is certainly that! Flanked by idyllic gardens and mesmerising views of the lake, this home is situated within the beautiful Country Club Estate. A series of formal and informal spaces link perfectly with the home's alfresco areas where a unique lifestyle awaits.

## Featuring:

Four bedrooms including a walk-in robe and en suite to the master bedroom

Two light and fresh bathrooms

Gleaming floorboards anchor the interiors, highlighted by the open-plan kitchen, meals and living area which showcases the serene lake vistas, exotic trees and local birdlife 4 🛤 2 🚰 2 🚘

Land Size : 786 sqm View : https://www.ypa.com.au/7392665

Ben Nutbean 0413 125 996