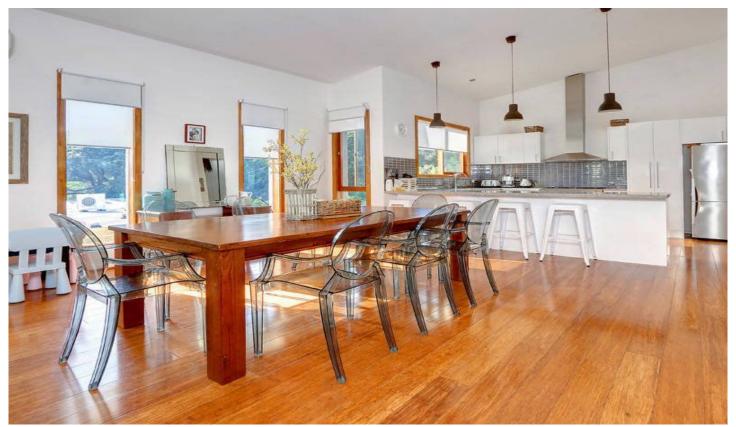

Nestled snug on the boarder of Blairgowrie, this Rye home leaves nothing to do other than relax and enjoy the scenic surrounds.

Features include:

- Master Bedroom with WIR and ensuite bathroom
- 2 further double bedrooms with BIRs
- 4th large bedroom/or 2nd family living zone overlooking the stunning rear yard landscape
- Separate private study
- Open plan family living with timber stacker door opening to outdoor living
- Modern kitchen featuring Caesar stone benchtops,