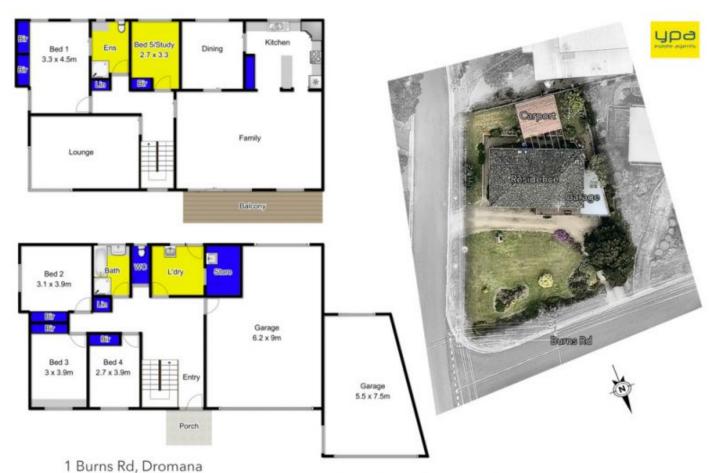

## 1 Burns Road DROMANA VIC

More than just a family home, this perfectly positioned property stands proudly on the Arthurs Seat hillside; overlooking Port Phillip Bay and representing real value. Its picturesque views, by day or night, make it a pleasure to relax and watch the ever changing hues from the sun-drenched deck.

Featuring:

- -Four generously sized bedrooms, all equipped with built in robes
- Separate study with its own built in cupboard that could easily be used as a fifth bedroom
- -North-facing open plan family room that opens onto a broad entertaining

deck that not only encompasses the bay views, but is bathed in sun during the winter months

## 4 🕒 2 🔓 5 🖨

Land Size: 945 sqm

View: https://www.ypa.com.au/7392667

Ben Nutbean 0413 125 996

This floorplan is for marketing purposes and is to be used as a guide only. Boundaries and measurements are approximate. Produced by Open2view.com