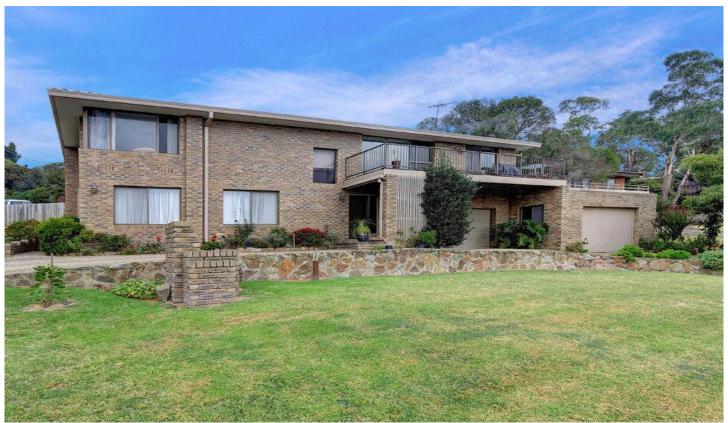

## 1 Burns Road DROMANA VIC

More than just a family home, this perfectly positioned property stands proudly on the Arthurs Seat hillside; overlooking Port Phillip Bay and representing real value. Its picturesque views, by day or night, make it a pleasure to relax and watch the ever changing hues from the sun-drenched deck.

Featuring:

- -Four generously sized bedrooms, all equipped with built in robes
- Separate study with its own built in cupboard that could easily be used as a fifth bedroom
- -North-facing open plan family room that opens onto a broad entertaining

deck that not only encompasses the bay views, but is bathed in sun during the winter months