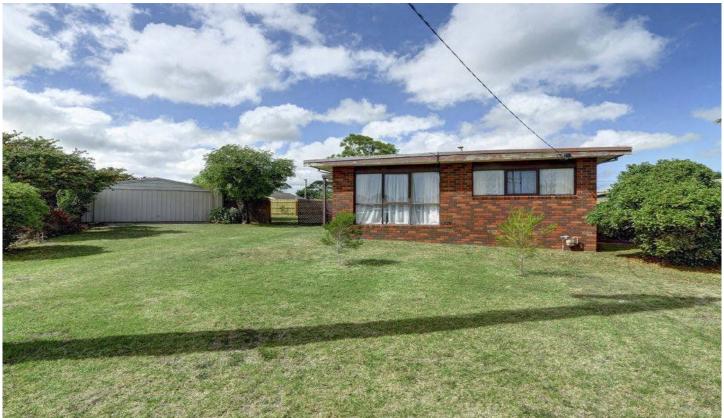

## **6 Lyme Court CAPEL SOUND VIC**

Perfectly located in the bowl of a private court, this value-packed property will raise the interest levels in a wide variety of buyers. Nestled on a large allotment of approximately 794 sqm\*, first home buyers and investors will delight in the comfortable three bedroom home, whilst developers will see the value of the near level land parcel (STCA)\*.

## Featuring:

Solid three bedroom family home, with built-in robes in all the bedrooms

Positioned in the bowl of a peaceful court

House is positioned close to property boundary, ideal for dual income stream resulting from future development (STCA)