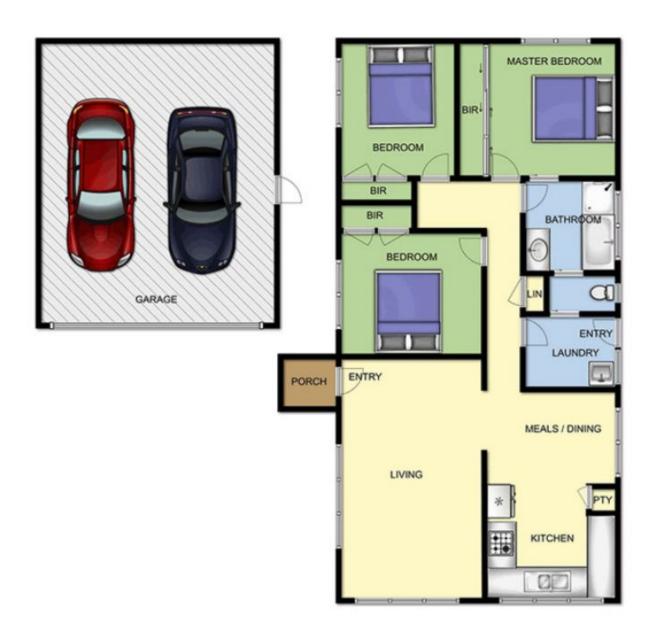

## **6 Lyme Court CAPEL SOUND VIC**

Perfectly located in the bowl of a private court, this value-packed property will raise the interest levels in a wide variety of buyers. Nestled on a large allotment of approximately 794 sqm\*, first home buyers and investors will delight in the comfortable three bedroom home, whilst developers will see the value of the near level land parcel (STCA)\*.

## Featuring:

Solid three bedroom family home, with built-in robes in all the bedrooms

Positioned in the bowl of a peaceful court

House is positioned close to property boundary, ideal for dual income stream resulting from future development (STCA)