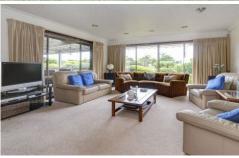

## Featuring:

Offering four bedrooms, including a master suite with large walk-in robe and double vanity en suite

A total of two large and light bathrooms

Completely distinct formal and informal spaces, encompassing a separate dining room and lounge room with masses of natural light, plus an informal meals and family room adjacent to the kitchen