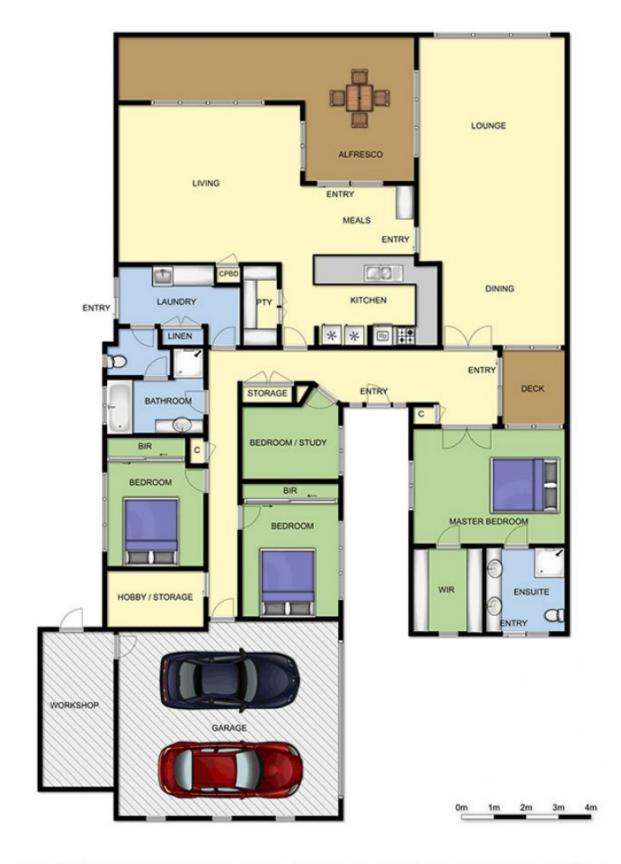

## **42 Country Club Drive SAFETY BEACH VIC**

The picture is complete in this spacious, yet private residence within the charming Country Club Estate and its lovely, thriving community. Backing onto the second tee with an abundance of wildlife and greenery at your fingertips, this well-built property is perfectly situated for an idyllic lifestyle. Zoned for informal and formal living, this immaculate home will cater to your every need.

## Featuring:

Offering four bedrooms, including a master suite with large walk-in robe and double vanity en suite

A total of two large and light bathrooms

Completely distinct formal and informal spaces, encompassing a separate dining room and lounge room with masses of natural light, plus an informal meals and family room adjacent to the kitchen

## 4 2 2 2

Land Size: 657 sqm

View: https://www.ypa.com.au/7392670

Ben Nutbean 0413 125 996