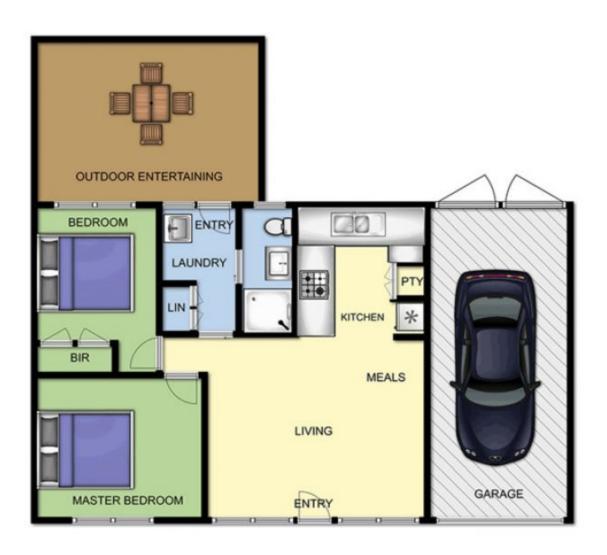

## 88 Creedmore Drive RYE VIC

Beautifully renovated with a neutral colour scheme, this value-packed property is the perfect first home, fuss-free holiday retreat or appealing addition to your portfolio. Benefiting from a 'close in' position with Rye's shopping village only minutes away, all you need to do is turn the key and enjoy!

## Featuring:

Two bedrooms, both with bright garden outlooks Renovated bathroom, plus a separate laundry Light-filled and open-plan living area

Distinctly coastal feel with the charm of polished floors and white-washed interiors

Gleaming kitchen with S/S appliances and an abundance of storage space

Single lock-up garage plus additional parking space

## 88 CREEDMORE DRIVE RYE

This image is an artistic representation. It is the responsibility of all interested parties to verify all data depicted and omitted.