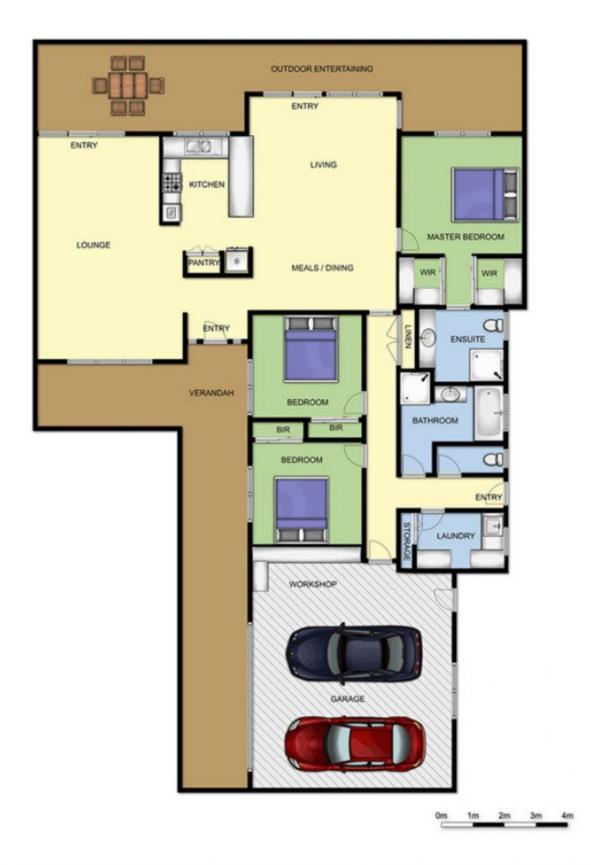

## Featuring:

Master bedroom with dual walk in robes and en suite Tranquil vistas of the 15th tee

- Two further bedrooms, both with built-in robes
- Perfectly zoned family bathroom plus en suite

Charming federation facade with broad verandah and gabled roofline

Generous living and dining zones where walls of glass showcase the spectacular outlooks of the golf course

Land Size : 680 sqm View : https://www.ypa.com.au/7392672

Ben Nutbean 0413 125 996

## 49 PALM TREE DRIVE SAFETY BEACH

This image is an artistic representation. It is the responsibility of all interested parties to verify all data depicted and omitted.