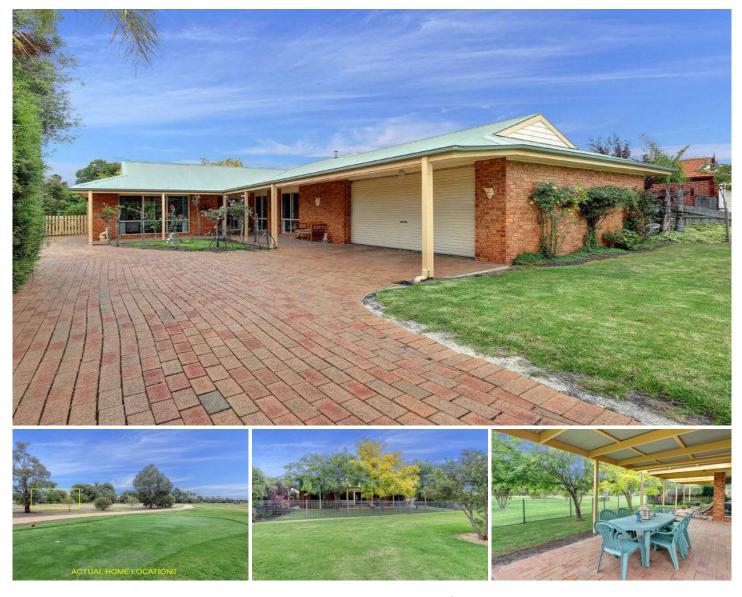

## 49 Palm Tree Drive SAFETY BEACH VIC

Be calmed, inspired and captivated by the spectacular views of the golf course from this lovely brick-veneer property. Boasting a free-flowing floor plan and far reaching vistas of the greenery beyond, you will feel at one with nature from this special home within the popular Country Club Estate.

## Featuring:

Master bedroom with dual walk in robes and en suite Tranquil vistas of the 15th tee

- Two further bedrooms, both with built-in robes
- Perfectly zoned family bathroom plus en suite

Charming federation facade with broad verandah and gabled roofline

Generous living and dining zones where walls of glass showcase the spectacular outlooks of the golf course

Land Size : 680 sqm View : https://www.ypa.com.au/7392672

Ben Nutbean 0413 125 996