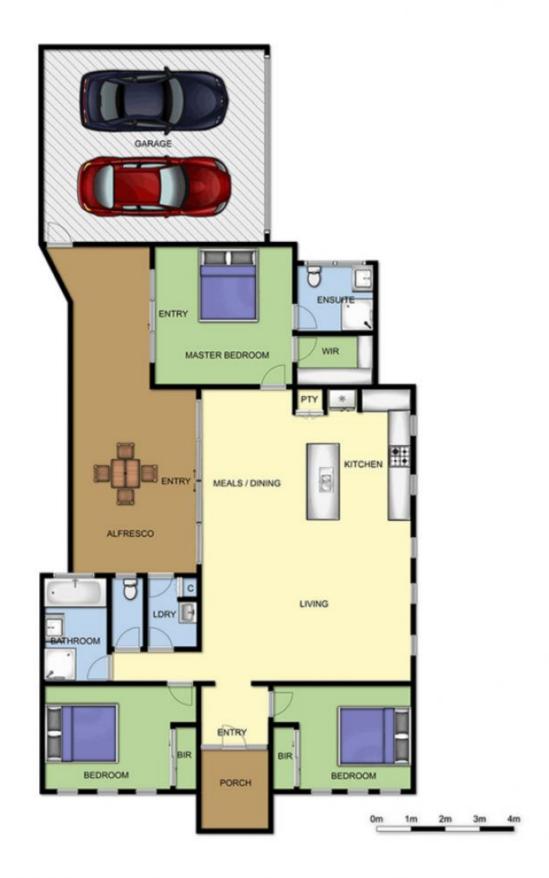

## 1/3 Thomas Street ROSEBUD VIC

Designed for entertaining and ease of living, this as new residence boasts crisp, clean lines and would be a wonderful place to call home. Footsteps To Rosebud Plaza and the surrounding shops and cafes, delight in the spoils of living so close to it all. A beautiful sandy beach is just a few hundred metres away where the crystal clear waters of Port Phillip Bay await.

## Featuring:

Stand alone residence, separately titled, with no body corporate

Striking modern facade, blending beautifully with the distinct coastal ambience

A1 location with amenities, eateries and the bay all at your fingertips

Fabulous floor plan, maximising space and true indoor/

## 3 2 2 2

Land Size: 277 sqm

View: https://www.ypa.com.au/7392674



## 1/3 THOMAS ST ROSEBUD

This image is an artistic representation. It is the responsibility of all interested parties to verify all data depicted and omitted.