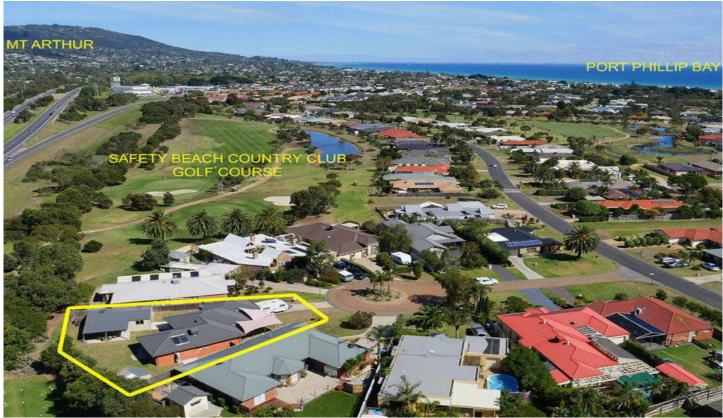

## 12 Fairway Circle SAFETY BEACH VIC

Welcome to your own private sanctuary where the spoils of the Peninsula are either at your back gate or just minutes away. With beautifully renovated interiors coupled with an abundance of natural light, this home is nestled in the sought-after Country Club estate and is brimming with appeal.

## Featuring:

Three bedrooms, including a master with walk-in robe and designer en suite

Built-in robes in the further two bedrooms

Backing on to the 7th tee, perfect for golf enthusiasts and nature lovers

## 12 FAIRWAY CIRCLE SAFETY BEACH

This image is an artistic representation. It is the responsibility of all interested parties to verify all data depicted and omitted.