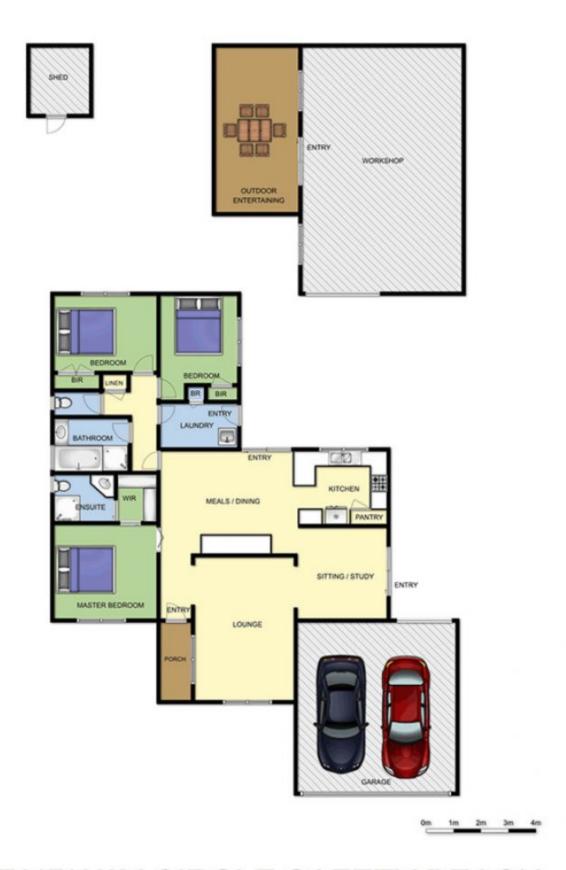

## 12 Fairway Circle SAFETY BEACH VIC

Welcome to your own private sanctuary where the spoils of the Peninsula are either at your back gate or just minutes away. With beautifully renovated interiors coupled with an abundance of natural light, this home is nestled in the sought-after Country Club estate and is brimming with appeal.

## Featuring:

Three bedrooms, including a master with walk-in robe and designer en suite

Built-in robes in the further two bedrooms

Backing on to the 7th tee, perfect for golf enthusiasts and nature lovers

Completely renovated interiors including new flooring, doors, kitchen and bathrooms; all anchored by a neutral colour palette

## 3 2 6 6

Land Size: 746 sqm

View: https://www.ypa.com.au/7392675

Ben Nutbean 0413 125 996