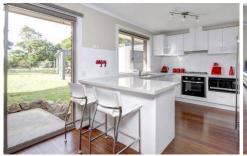

Completely renovated interiors including new flooring, doors, kitchen and bathrooms; all anchored by a neutral colour palette