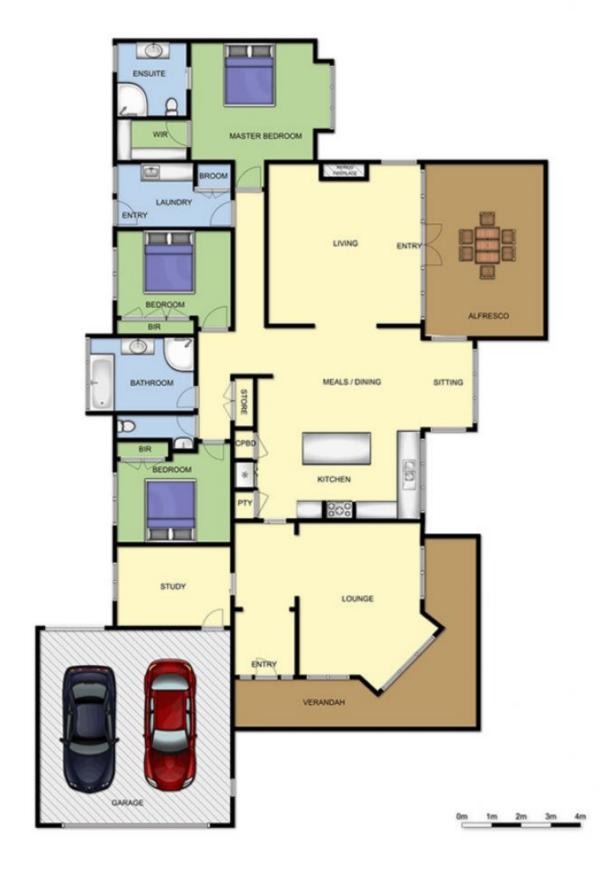

## 10 Maggie Mews SAFETY BEACH VIC

\*\*CLICK ON THE VIDEO BUTTON TO WATCH A FULL VIDEO TOUR (Not just a photo slideshow!) OF THIS PROPERTY!\*\*

Exuding warmth and quality at every turn, this character-filled home ignites not only the senses, but also your soul. Dripping with all the style of a fine Federation mansion, yet perfected designed for a modern lifestyle, this residence is to be both treasured and admired. Featuring:

Classic facade with timeless appeal; from the gabled roofline and wrap-around verandah to the stunning windows and brick work

An immaculate single-level home, lovingly maintained by the original owners

Four large bedrooms (alternatively, three bedrooms plus a sizeable study)

4 🕒 2 📛 2 🖨

Land Size: 701 sqm

View: https://www.ypa.com.au/7392676

Ben Nutbean 0413 125 996

## 10 MAGGIE MEWS SAFETY BEACH

This image is an artistic representation. It is the responsibility of all interested parties to verify all data depicted and omitted.