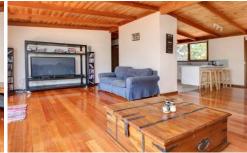

Bathed in natural light, highlighted by a wall of glass in the living area opening up onto the extensive viewing deck Boasting beautiful wooden floorboards, a gas log fire and

3 📭 1 🔓 1 🖨

Land Size: 949 sqm