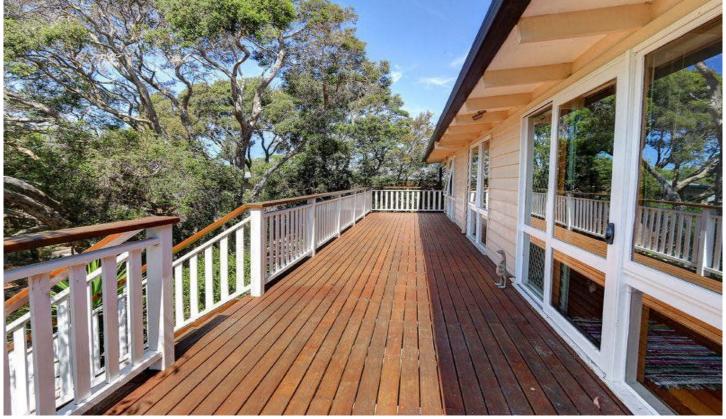

Bathed in natural light, highlighted by a wall of glass in the living area opening up onto the extensive viewing deck Boasting beautiful wooden floorboards, a gas log fire and

3 📭 1 🔓 1 🖨

Land Size: 949 sqm