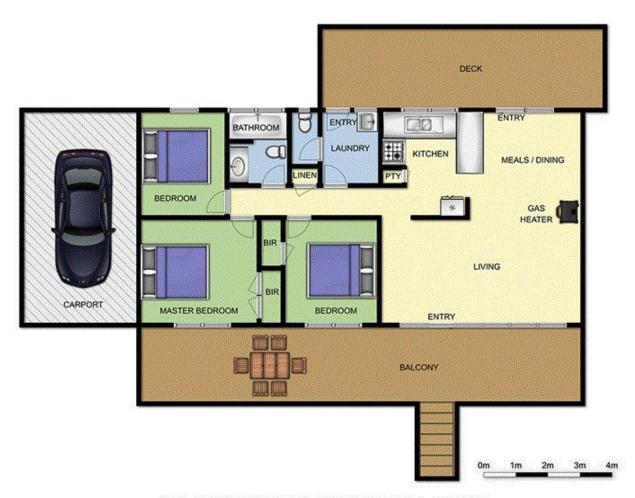

## 10 Chenier Street RYE VIC

With all the hallmarks of the quintessential beach house, this fantastic property is sure to be enjoyed. Capitalising on a beautifully elevated position and an abundance of natural vegetation surrounding the home, this property presents as an unmistakable coastal oasis for many years to come.

## Featuring:

Grand entrance up a meandering driveway to your very own 'tree house' where the Moonah tree vistas spread out before you

Three well-proportioned bedrooms that also offer tranquil outlooks

One centrally located bathroom

Bathed in natural light, highlighted by a wall of glass in the living area opening up onto the extensive viewing deck Boasting beautiful wooden floorboards, a gas log fire and

3 📭 1 🔓 1 🖨

Land Size: 949 sqm