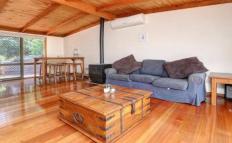

Bathed in natural light, highlighted by a wall of glass in the living area opening up onto the extensive viewing deck Boasting beautiful wooden floorboards, a gas log fire and

3 📭 1 🔓 1 🖨

Land Size: 949 sqm