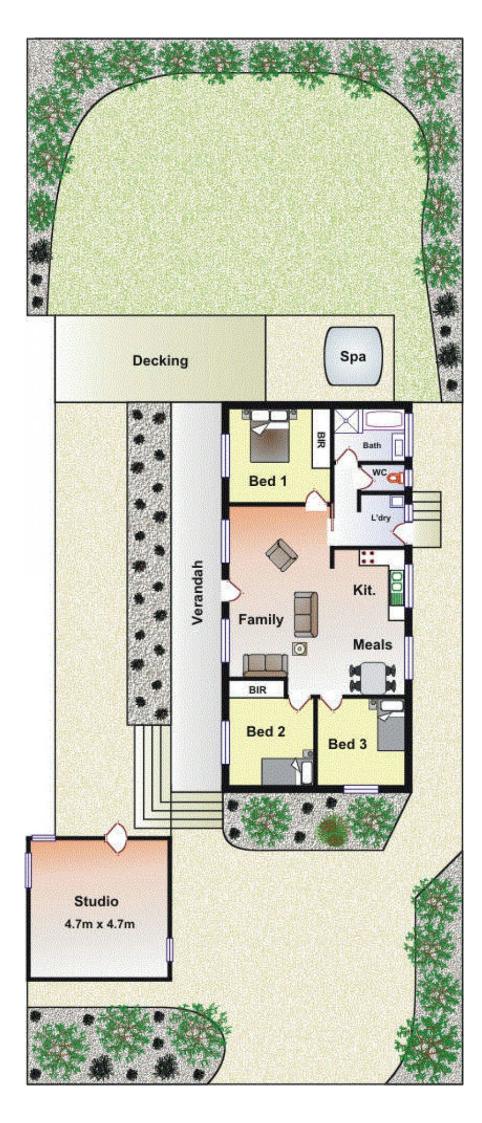

## Featuring:

Wide driveway leading to the privately set home Three spacious bedrooms (all with BIRs) Welcoming verandah running the breadth of the property and seamlessly extending to the entertainer's deck Designer bathroom with separate bath Updated with fresh, bright interiors

## 3 🎮 1 🚔

Land Size : 602 sqm View : https://www.ypa.com.au/7392678