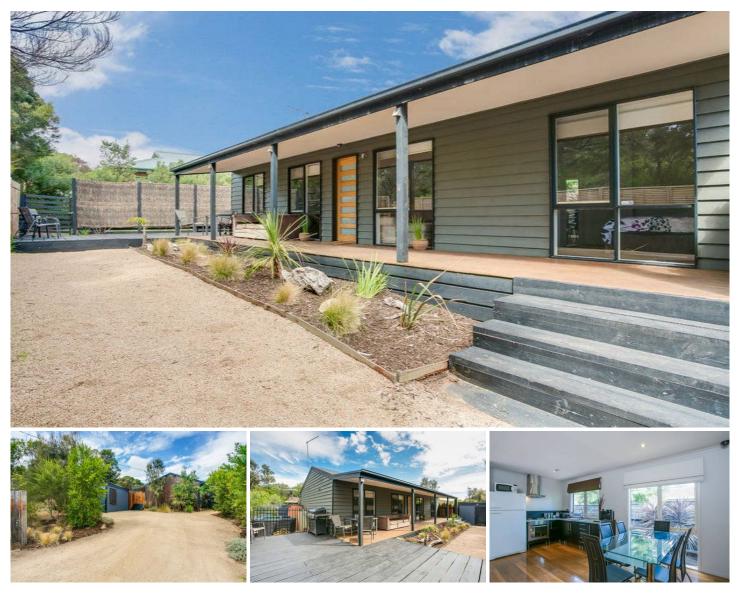

## 117 Melbourne Road RYE VIC

Generously proportioned and exuding a distinct beach house feel, this charming property would be perfect for Peninsula residents, investors or those seeking a fuss-free sanctuary. Boasting coastal hues and wooden flooring, this renovated home certainly invites seaside relaxation, whether it be from the light-filled interiors or broad verandah.

## Featuring:

Wide driveway leading to the privately set home Three spacious bedrooms (all with BIRs) Welcoming verandah running the breadth of the property and seamlessly extending to the entertainer's deck Designer bathroom with separate bath Updated with fresh, bright interiors

Further enhanced by gas wall heating, quality window