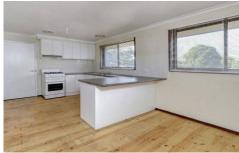

## Featuring:

Three bedrooms, including a generous master suite with en suite and bank of robes

Built-in robes in the further two bedrooms

Polished floorboards complemented by a neutral colour palette

Updated kitchen with breakfast bar overlooking the meals area and adjacent living zone