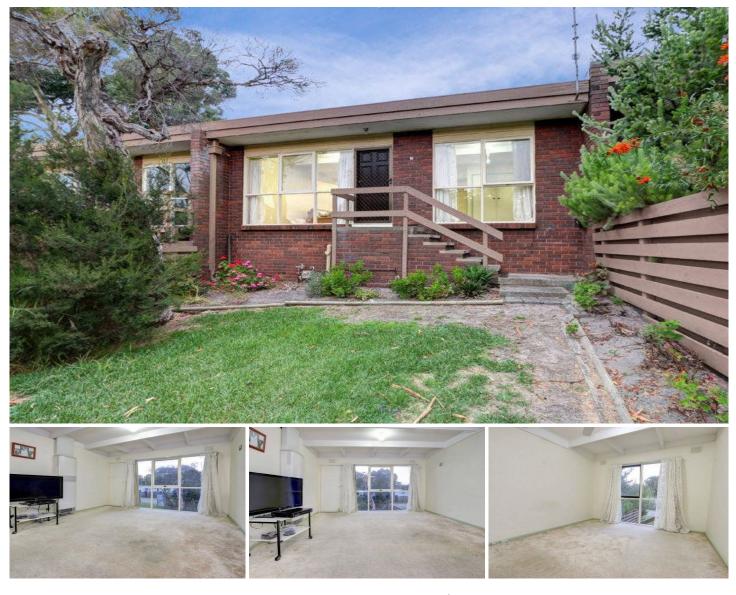

## 7/6-10 William Crescent CAPEL SOUND VIC

Calling all investors, first-home buyers, down-sizers and those seeking a 'lock up and leave' Peninsula holding....this spacious unit is just perfect for you. Close to all the local amenities and enjoying a peaceful position, take out the stress and worry from home ownership in this value-packed opportunity. Currently rented by a terrific tenant, you could either capitalise on the great returns or convert it to suit your needs.

## Featuring:

Large open plan living spaces with lots of natural light Two bedrooms, both with built-in robes Central bathroom with separate toilet Good-sized separate laundry Solid, brick-veneer construction Single carport plus plenty of visitor parking