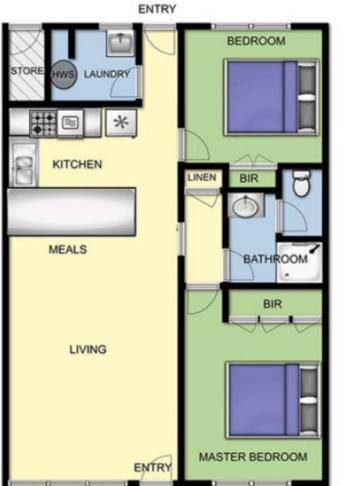

## Featuring:

Large open plan living spaces with lots of natural light Two bedrooms, both with built-in robes Central bathroom with separate toilet Good-sized separate laundry Solid, brick-veneer construction Single carport plus plenty of visitor parking

## 7/ 6-10 WILLIAM CRES ROSEBUD

This image is an artistic representation. It is the responsibility of all interested parties to verify all data depicted and omitted.