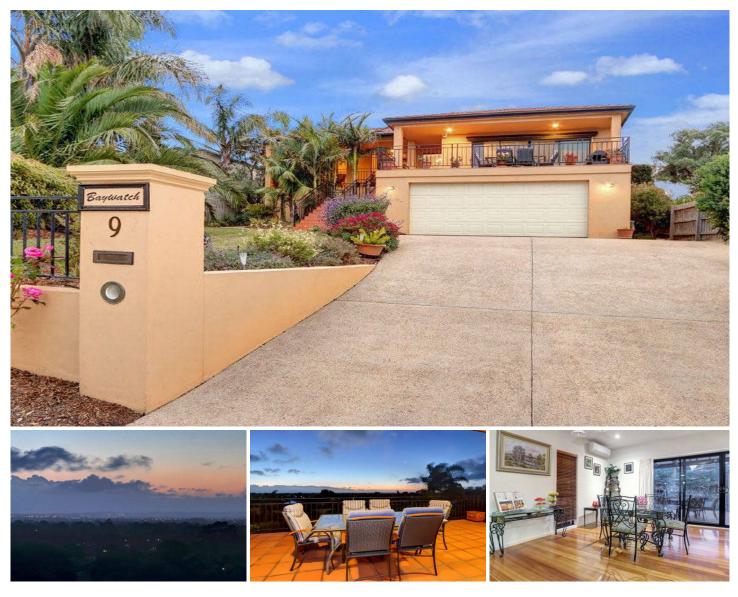

## 9 Seaview Close ROSEBUD VIC

\*\*CLICK ON THE VIDEO BUTTON TO WATCH A FULL VIDEO TOUR (Not just a photo slideshow!) OF THIS PROPERTY!\*\*

By daylight, twilight and all night long, this executive residence certainly lives up to its name. Welcome to 'Baywatch' where the uninterrupted, sweeping bay vistas stretch out before your eyes and awaken the senses. Complemented by this premier family home, this really is living the dream!

Featuring:

Four large bedrooms, all with built-in robes

Fresh bathrooms including an en suite to the master bedroom

Three distinct living zones and two meals areas, perfect

4 🛤 2 🚰 4 🚘

Land Size: 787 sqm View: https://www.ypa.com.au/7392681