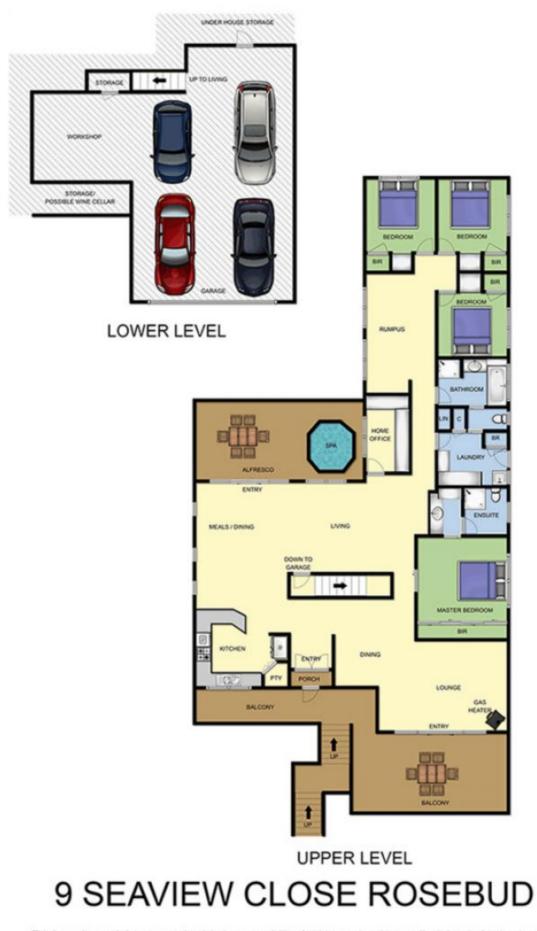

## 9 Seaview Close ROSEBUD VIC

\*\*CLICK ON THE VIDEO BUTTON TO WATCH A FULL VIDEO TOUR (Not just a photo slideshow!) OF THIS PROPERTY!\*\*

By daylight, twilight and all night long, this executive residence certainly lives up to its name. Welcome to 'Baywatch' where the uninterrupted, sweeping bay vistas stretch out before your eyes and awaken the senses. Complemented by this premier family home, this really is living the dream!

Featuring:

Four large bedrooms, all with built-in robes

Fresh bathrooms including an en suite to the master bedroom

Three distinct living zones and two meals areas, perfect

4 🛤 2 🚰 4 🚘

Land Size: 787 sqm View: https://www.ypa.com.au/7392681

This image is an artistic representation. It is the responsibility of all interested parties to verify all data depicted and omitted.