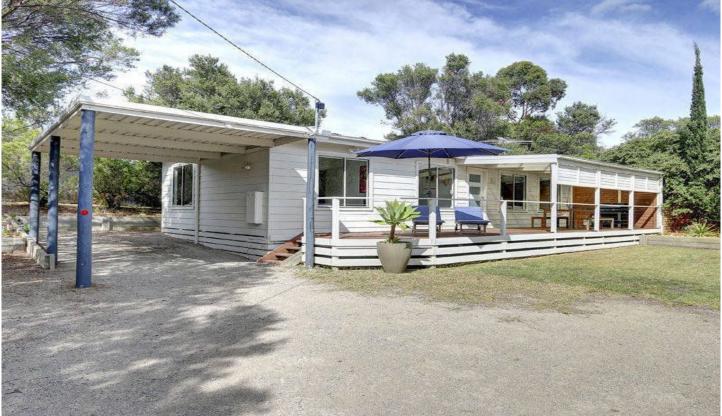

## 38 Highbury Road RYE VIC

The perfect coastal property, whether it be for home or holidays; there is no mistaking the distinct seaside allure of this inviting residence. With crisp interiors flowing out to delightful entertaining spaces, there is no need to look any further.

Choice of two outdoor entertaining areas- an open-air deck to the rear and an undercover north-facing alfresco deck at the front

Ultra-convenient large lock-up storage bungalow or workshop, offering scope to convert to home office or further accommodation (STCA)

## 3 🚐 1 🔓 1 🖨

Land Size: 728 sqm

View: https://www.ypa.com.au/7392684