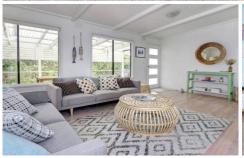

Featuring:

Three light-filled bedrooms

Sparkling new bathroom coupled with a separate toilet and laundry

Family-friendly living spaces boasting raked ceilings and French doors leading out from the meals area