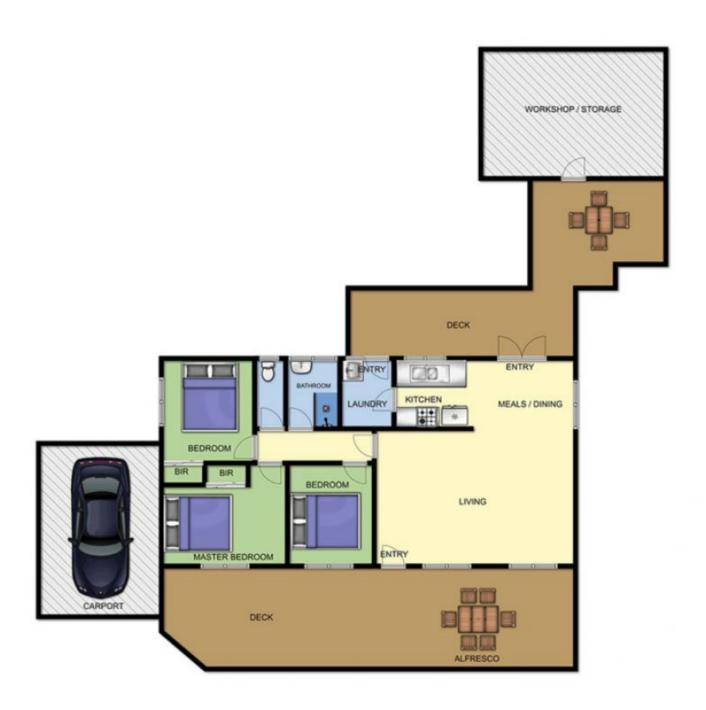

Featuring:

Three light-filled bedrooms

Sparkling new bathroom coupled with a separate toilet and laundry

Family-friendly living spaces boasting raked ceilings and French doors leading out from the meals area

Choice of two outdoor entertaining areas- an open-air deck to the rear and an undercover north-facing alfresco deck at the front

Ultra-convenient large lock-up storage bungalow or workshop, offering scope to convert to home office or further accommodation (STCA)

## 3 🚐 1 🔓 1 🖨

Land Size: 728 sqm

View: https://www.ypa.com.au/7392684