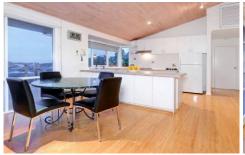

## 63 Avon Road RYE VIC

With nothing to do, walk to the waves and enjoy the sweet sounds of the roaring ocean from this light-filled family home. Built to take advantage of the elevated allotment, the sweeping views are mesmerising; stretching over the Moonahs from Arthurs Seat to Cape Schanck. Boasting three king sized bedrooms (master with en suite, WIR and a private balcony), this crisp and clean property incorporates open plan living and dining with a sleek, contemporary kitchen. Indoor/ outdoor living is seamless, and the broad viewing deck encourages lazy afternoons and alfresco dining; day and night. Further highlights include a DLUG, secure under-house storage, solar panels, a split system and an aggregate driveway. Cathedral ceilings and masses of glass ensure natural light is in abundance, whilst a ambient gas log fire is perfect in the cooler months. Just metres to the ocean (benefiting from walking track access on Avon road), this crisp, clean home