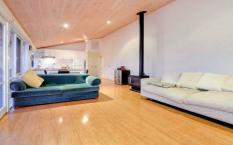

## 63 Avon Road RYE VIC

With nothing to do, walk to the waves and enjoy the sweet sounds of the roaring ocean from this light-filled family home. Built to take advantage of the elevated allotment, the sweeping views are mesmerising; stretching over the Moonahs from Arthurs Seat to Cape Schanck. Boasting three king sized bedrooms (master with en suite, WIR and a private balcony), this crisp and clean property incorporates open plan living and dining with a sleek, contemporary kitchen. Indoor/ outdoor living is seamless, and the broad viewing deck encourages lazy afternoons and alfresco dining; day and night. Further highlights include a DLUG, secure under-house storage, solar panels, a split system and an aggregate driveway. Cathedral ceilings and masses of glass ensure natural light is in abundance, whilst a ambient gas log fire is perfect in the cooler months. Just metres to the ocean (benefiting from walking track access on Avon road), this crisp, clean home