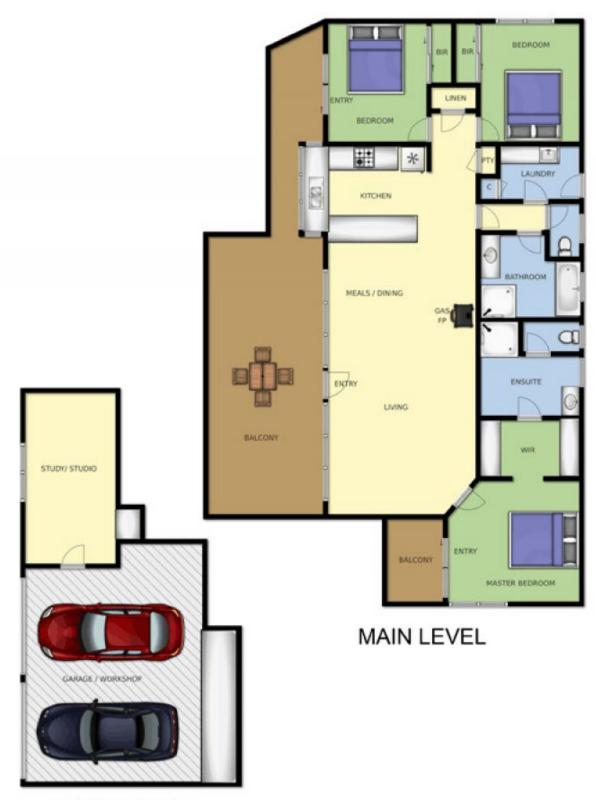

## 63 Avon Road RYE VIC

With nothing to do, walk to the waves and enjoy the sweet sounds of the roaring ocean from this light-filled family home. Built to take advantage of the elevated allotment, the sweeping views are mesmerising; stretching over the Moonahs from Arthurs Seat to Cape Schanck. Boasting three king sized bedrooms (master with en suite, WIR and a private balcony), this crisp and clean property incorporates open plan living and dining with a sleek, contemporary kitchen. Indoor/ outdoor living is seamless, and the broad viewing deck encourages lazy afternoons and alfresco dining; day and night. Further highlights include a DLUG, secure under-house storage, solar panels, a split system and an aggregate driveway. Cathedral ceilings and masses of glass ensure natural light is in abundance, whilst a ambient gas log fire is perfect in the cooler months. Just metres to the ocean (benefiting from walking track access on Avon road), this crisp, clean home

4 2 2 2

Land Size: 975 sqm

View: https://www.ypa.com.au/7392685

LOWER LEVEL

## 63 AVON RD RYE

This image is an artistic representation. It is the responsibility of all interested parties to verify all data depicted and omitted.