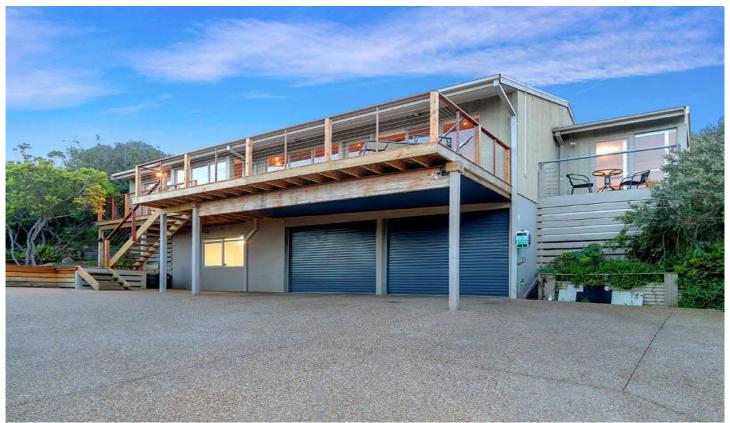

## 63 Avon Road RYE VIC

With nothing to do, walk to the waves and enjoy the sweet sounds of the roaring ocean from this light-filled family home. Built to take advantage of the elevated allotment, the sweeping views are mesmerising; stretching over the Moonahs from Arthurs Seat to Cape Schanck. Boasting three king sized bedrooms (master with en suite, WIR and a private balcony), this crisp and clean property incorporates open plan living and dining with a sleek, contemporary kitchen. Indoor/ outdoor living is seamless, and the broad viewing deck encourages lazy afternoons and alfresco dining; day and night. Further highlights include a DLUG, secure under-house storage, solar panels, a split system and an aggregate driveway. Cathedral ceilings and masses of glass ensure natural light is in abundance, whilst a ambient gas log fire is perfect in the cooler months. Just metres to the ocean (benefiting from walking track access on Avon road), this crisp, clean home