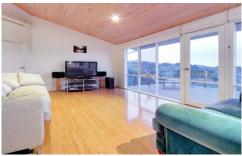

## 63 Avon Road RYE VIC

With nothing to do, walk to the waves and enjoy the sweet sounds of the roaring ocean from this light-filled family home. Built to take advantage of the elevated allotment, the sweeping views are mesmerising; stretching over the Moonahs from Arthurs Seat to Cape Schanck. Boasting three king sized bedrooms (master with en suite, WIR and a private balcony), this crisp and clean property incorporates open plan living and dining with a sleek, contemporary kitchen. Indoor/ outdoor living is seamless, and the broad viewing deck encourages lazy afternoons and alfresco dining; day and night. Further highlights include a DLUG, secure under-house storage, solar panels, a split system and an aggregate driveway. Cathedral ceilings and masses of glass ensure natural light is in abundance, whilst a ambient gas log fire is perfect in the cooler months. Just metres to the ocean (benefiting from walking track access on Avon road), this crisp, clean home