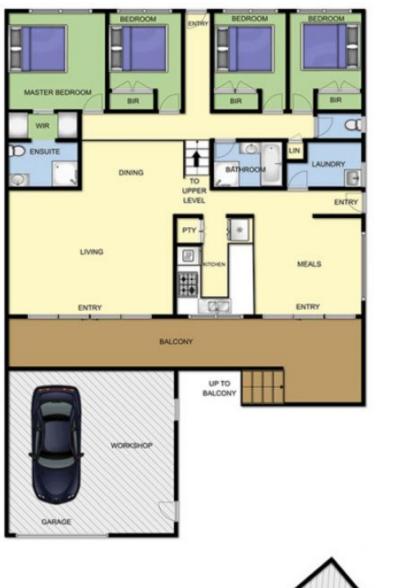

## 12 Fairhills Drive RYE VIC

Featuring dramatic cathedral ceilings and dripping with beachside charm, this coastal property is ideal for families. Whether it is for home or holidays, feelings of relaxation and tranquillity will surface thanks to the treetop vistas and welcoming interiors.

## Featuring:

- >Private allotment, totalling 1328 sqm\*
- >Four bedrooms, assigned to their own wing via the clever floor plan
- >Master bedroom boasting walk-through robe and en suite
- >Built-in robes in the further three bedrooms
- >Multiple sliding doors and clerestory windows, bringing the outdoors in
- >Car accommodation for two vehicles plus an adjoining workshop

## 12 FAIRHILLS DRIVE RYE

This image is an artistic representation. It is the responsibility of all interested parties to verify all data depicted and omitted.