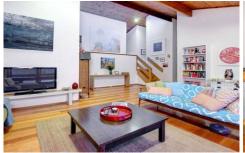

## 12 Fairhills Drive RYE VIC

Featuring dramatic cathedral ceilings and dripping with beachside charm, this coastal property is ideal for families. Whether it is for home or holidays, feelings of relaxation and tranquillity will surface thanks to the treetop vistas and welcoming interiors.

## Featuring:

- >Private allotment, totalling 1328 sqm\*
- >Four bedrooms, assigned to their own wing via the clever floor plan
- >Master bedroom boasting walk-through robe and en suite
- >Built-in robes in the further three bedrooms
- >Multiple sliding doors and clerestory windows, bringing the outdoors in
- >Car accommodation for two vehicles plus an adjoining workshop