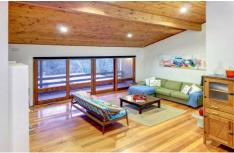

## 12 Fairhills Drive RYE VIC

Featuring dramatic cathedral ceilings and dripping with beachside charm, this coastal property is ideal for families. Whether it is for home or holidays, feelings of relaxation and tranquillity will surface thanks to the treetop vistas and welcoming interiors.

## Featuring:

- >Private allotment, totalling 1328 sqm\*
- >Four bedrooms, assigned to their own wing via the clever floor plan
- >Master bedroom boasting walk-through robe and en suite
- >Built-in robes in the further three bedrooms
- >Multiple sliding doors and clerestory windows, bringing the outdoors in
- >Car accommodation for two vehicles plus an adjoining workshop