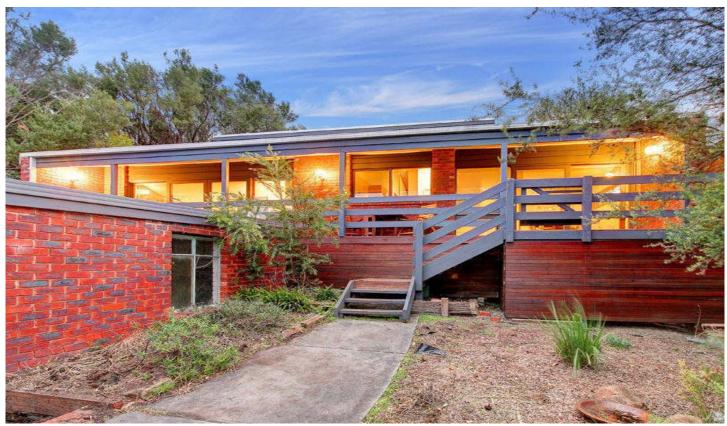

## 12 Fairhills Drive RYE VIC

Featuring dramatic cathedral ceilings and dripping with beachside charm, this coastal property is ideal for families. Whether it is for home or holidays, feelings of relaxation and tranquillity will surface thanks to the treetop vistas and welcoming interiors.

## Featuring:

- >Private allotment, totalling 1328 sqm\*
- >Four bedrooms, assigned to their own wing via the clever floor plan
- >Master bedroom boasting walk-through robe and en suite
- >Built-in robes in the further three bedrooms
- >Multiple sliding doors and clerestory windows, bringing the outdoors in
- >Car accommodation for two vehicles plus an adjoining workshop