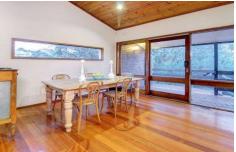

## 12 Fairhills Drive RYE VIC

Featuring dramatic cathedral ceilings and dripping with beachside charm, this coastal property is ideal for families. Whether it is for home or holidays, feelings of relaxation and tranquillity will surface thanks to the treetop vistas and welcoming interiors.

## Featuring:

- >Private allotment, totalling 1328 sqm\*
- >Four bedrooms, assigned to their own wing via the clever floor plan
- >Master bedroom boasting walk-through robe and en suite
- >Built-in robes in the further three bedrooms
- >Multiple sliding doors and clerestory windows, bringing the outdoors in
- >Car accommodation for two vehicles plus an adjoining workshop