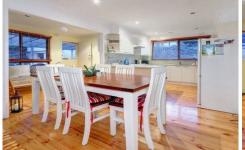

## Featuring:

Unmistakeable beach house feel- so often sought, but rarely captured

Three gorgeous bedrooms, all decorated in neutral tones Large living area with an abundance of natural light Set back from the road, offering privacy via a long driveway Spotless interiors including a lovely kitchen (with a walk-in pantry and breakfast bar) overlooking the meals area