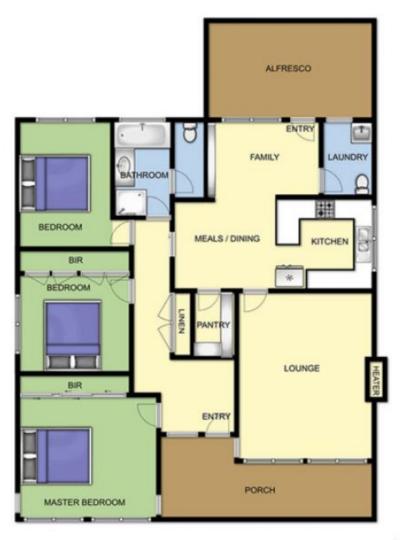

## 715 Melbourne Road SORRENTO VIC

Brimming with appeal and complemented by fresh coastal hues, this welcoming home is the perfect base from which to delight in the spoils of the Peninsula. Nestled in the historic seaside hamlet of Sorrento and offering a rare entry level opportunity in this prestigious pocket, this adorable property is perfect for those seeking a permanent home or a relaxing coastal getaway.

## Featuring:

Unmistakeable beach house feel- so often sought, but rarely captured

Three gorgeous bedrooms, all decorated in neutral tones Large living area with an abundance of natural light Set back from the road, offering privacy via a long driveway Spotless interiors including a lovely kitchen (with a walk-in pantry and breakfast bar) overlooking the meals area

## 3 📭 1 🔓 1 🖨

Land Size: 823 sqm

View: https://www.ypa.com.au/7392688

## 715 MELBOURNE RD SORRENTO

This image is an artistic representation. It is the responsibility of all interested parties to verify all data depicted and omitted.