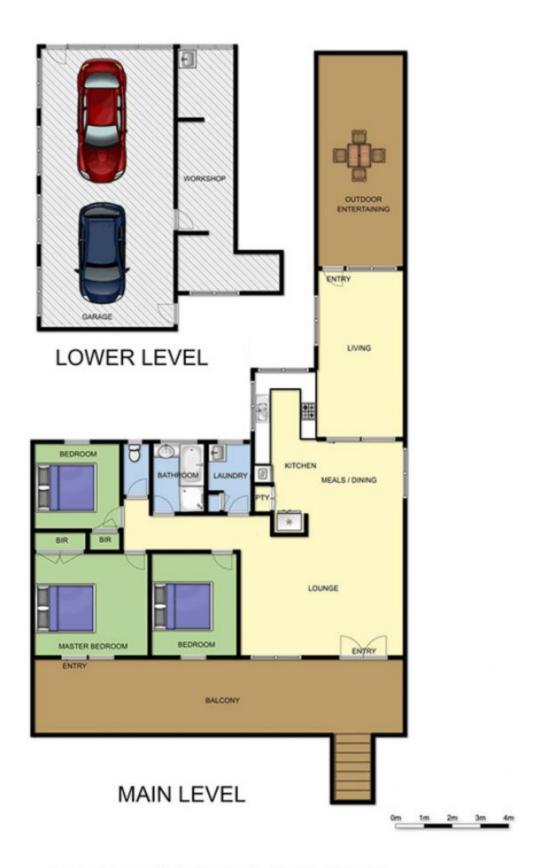

## 7 Leawarra Street RYE VIC

Classic beach house featuring light-filled interiors and an emphasis on entertaining, this home is perfect for permanent or holiday living. Nestled in a quiet seaside pocket just minutes to the shops and beach, this much-loved residence sits on a private land parcel of 742 sqm\* and boasts spacious living; inside and out. Featuring:

Three good-sized bedrooms including direct access to the balcony from one bedroom

Light and bright kitchen feeding on to the meals and living zones

Two distinct family rooms, perfect for today's living

Central bathroom plus a separate toilet

Broad undercover deck at the front of the home, coupled with a large alfresco dining area to the rear(both perfect for year-round entertaining)

Deck spills on to the near-level back garden- ideal for

3 📭 1 🔓 4 🗬