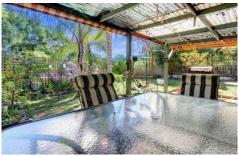

Broad undercover deck at the front of the home, coupled with a large alfresco dining area to the rear(both perfect for year-round entertaining)

Deck spills on to the near-level back garden- ideal for

3 📭 1 🔓 4 🗬