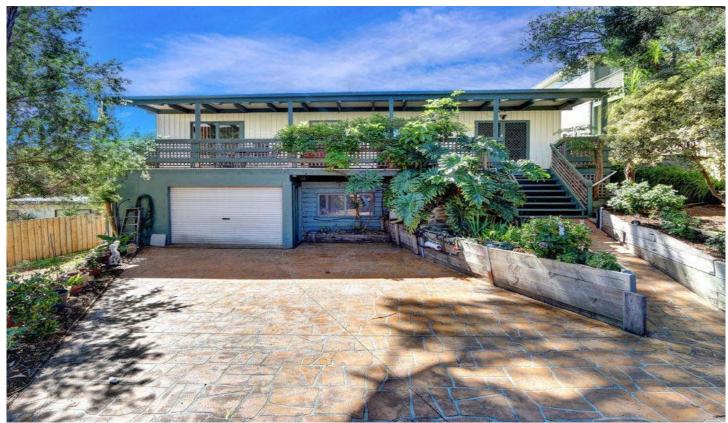

## 7 Leawarra Street RYE VIC

Classic beach house featuring light-filled interiors and an emphasis on entertaining, this home is perfect for permanent or holiday living. Nestled in a quiet seaside pocket just minutes to the shops and beach, this much-loved residence sits on a private land parcel of 742 sqm\* and boasts spacious living; inside and out. Featuring:

Broad undercover deck at the front of the home, coupled with a large alfresco dining area to the rear(both perfect for year-round entertaining)

Deck spills on to the near-level back garden- ideal for

3 📭 1 🔓 4 🗬

Land Size: 742 sqm

View: https://www.ypa.com.au/7392689