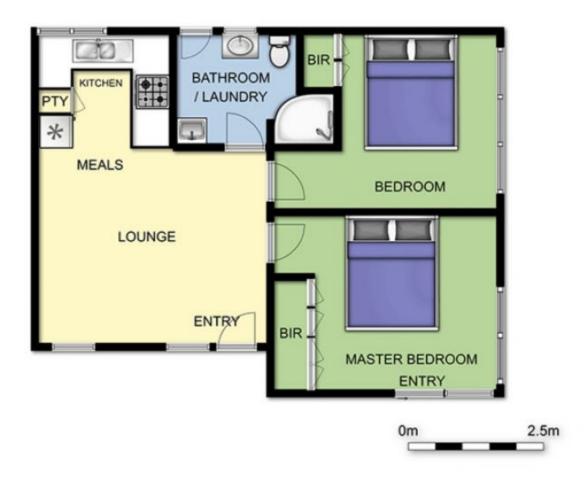

## Featuring:

Two good sized bedrooms, both equipped with built-in robes

Neutral colour palette balanced by hardwood flooring Combined bathroom and laundry offering outside access Small development flanked by immaculate grounds

Beautiful in-ground pool, BBQ facilities and lawned area, perfect for seaside entertaining

Creature comforts including split system heating and cooling plus a wall heater

2 🕒 1 🖳

View: https://www.ypa.com.au/7392692