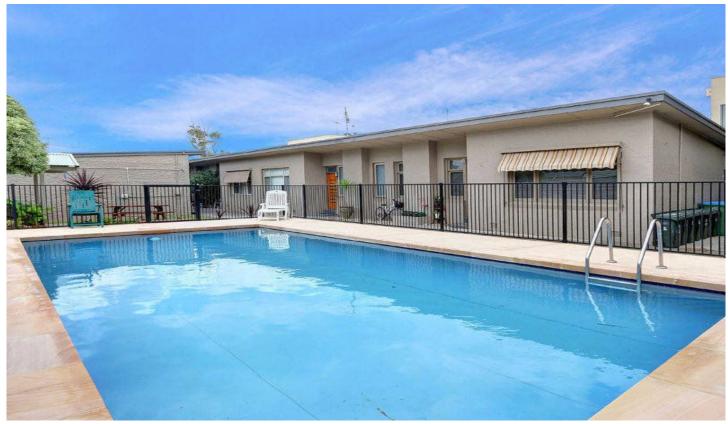

Beautiful in-ground pool, BBQ facilities and lawned area, perfect for seaside entertaining

Creature comforts including split system heating and cooling plus a wall heater

2 🕒 1 🖳

View: https://www.ypa.com.au/7392692