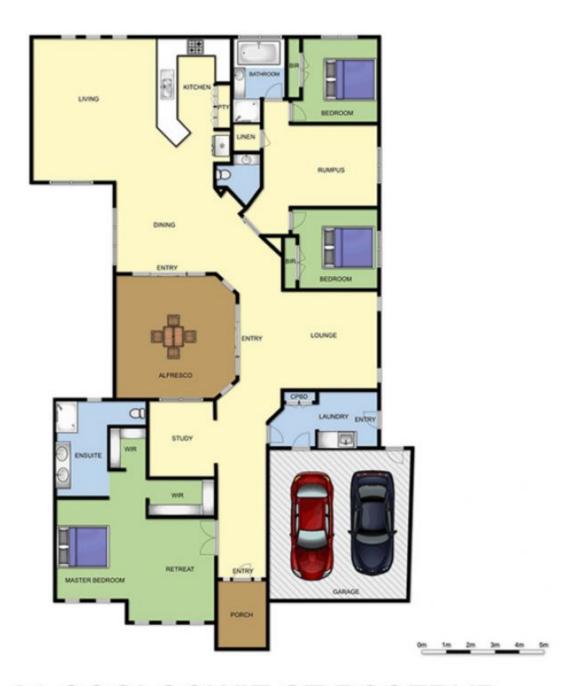

## 31 Goolgowie Street ROSEBUD VIC

\*\*CLICK ON THE VIDEO BUTTON TO WATCH A FULL VIDEO TOUR (Not just a photo slideshow!) OF THIS PROPERTY!\*\*

Contemporary, spacious and luxuriously appointed throughout is this as new Porter Davis residence. Designed for entertaining where clean, crisp lines and a superior floor plan combine to provide the complete family package.

## Featuring:

Generous corner allotment (850 sqm\*) with dual access Peaceful, leafy Rosebud South locale Chic, coastal facade with feature entrance hall Three large bedrooms, all with robes Separate home office 3 📭 2 🚰 3 🗬

## 31 GOOLGOWIE ST ROSEBUD

This image is an artistic representation. It is the responsibility of all interested parties to verify all data depicted and omitted.