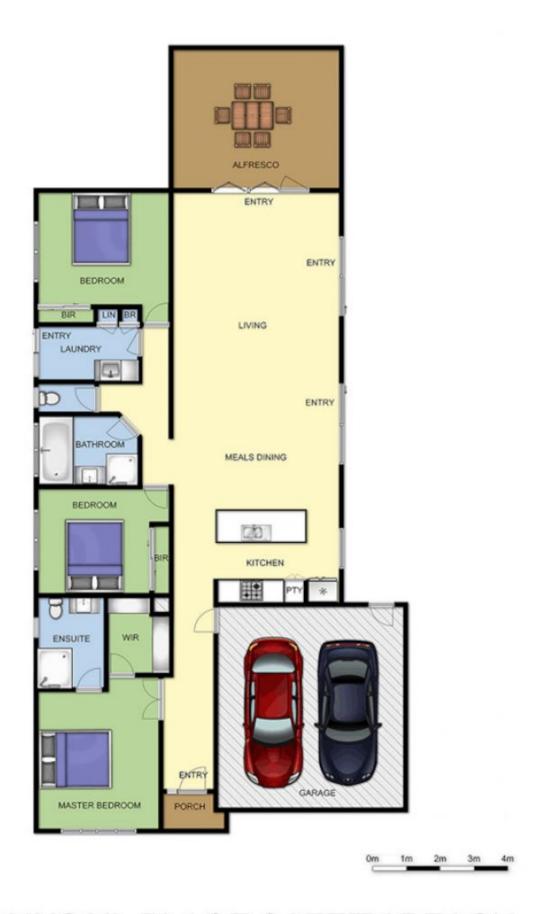

## Featuring:

Tightly-held cul de sac position within minutes to the sandy shores of Port Phillip Bay

Coastal inspired facade with feature stone work and an aggregate driveway leading to the DLUG

Three bright well-proportioned bedrooms, including a

## 3 2 2 2 2

Land Size: 439 sqm

View: https://www.ypa.com.au/7392696

Ben Nutbean 0413 125 996