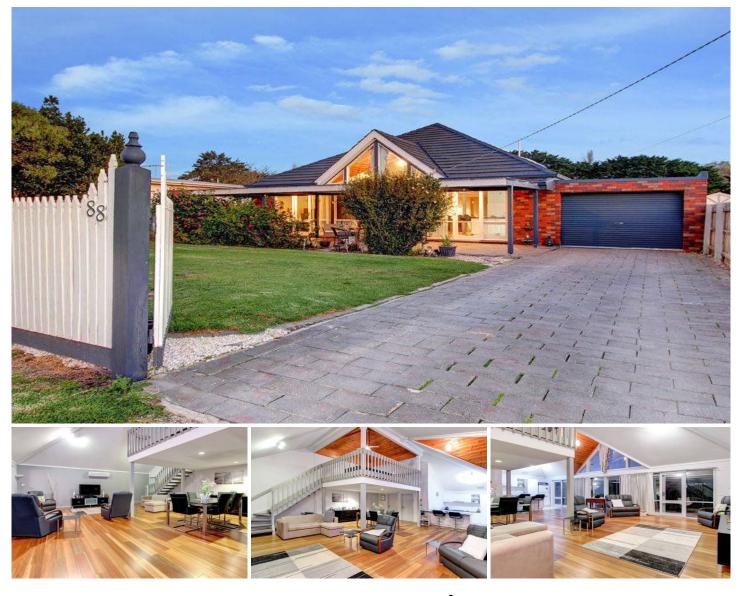

## 88 Nepean Highway DROMANA VIC

Only a few hundred metres from the blues of Port Phillip Bay is this charming three bedroom home. Conveniently set on a service road and enjoying an abundance of natural light, this brick-veneer residence would be the ideal coastal weekender, fuss-free investment or everyday retreat.

## Featuring:

Light and bright living zones and bedrooms courtesy of floor to ceiling windows

Three large bedrooms, all with built-in robes

Neutral tones and finishings enhance the seaside feel

Absolutely immaculate interiors coupled with low-maintenance grounds

A host of outdoor entertaining options including a front courtyard leading off the kitchen

Expansive undercover alfresco area, perfect for

## 3 🛤 1 🚝 1 🚘

Land Size : 562 sqm

View : https://www.ypa.com.au/7392697